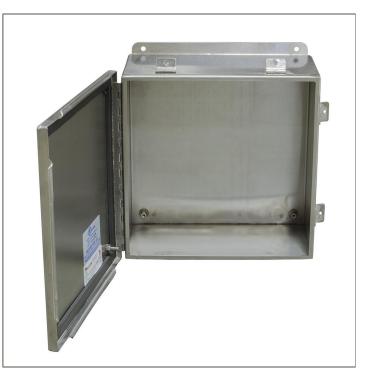

Catalog Number: Item Description: UPC Code:

HC884JIC4XS N4 JIC HINGE CVR ENCL SS 784572159150

| Brand Name:       | Milbank                                                                                                                                |
|-------------------|----------------------------------------------------------------------------------------------------------------------------------------|
| Туре:             | Hinge Cover                                                                                                                            |
| Special Features: | Continuous Hinge with Removable Pin,<br>1 Door, Clamps and Screws on Three<br>Sides, Collar Studs for Panel, External<br>Mounting Feet |
| Application:      | Enclosure for Mounting Electrical<br>Equipment                                                                                         |
| Standard:         | UL Listed                                                                                                                              |
| Number Of Outlet: | 0                                                                                                                                      |
| Material:         | 304 Stainless Steel                                                                                                                    |
| Color:            | Unpainted                                                                                                                              |
| Mounting:         | Wall Mount                                                                                                                             |
| NEMA Rating:      | Туре 4Х                                                                                                                                |