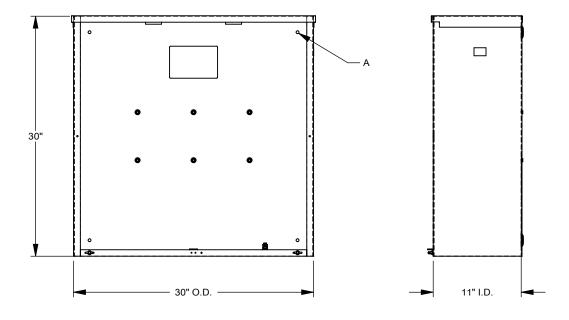

Catalog Number: CT303011-SC

Item Description: 11 X 30 X 30 TRANS ENCL

784572112223

Brand Name: Milbank

Type: Screw Cover

**Special Features:** Single Cover, Current Transformer

Mounting Rack Provision

**UPC Code:** 

**Application:** Current Transformer Enclosure

Standard: UL Listed

Material: G90 Galvanized Steel with Powder

Coat Finish

Cable Entry: No Knockouts

Mounting: Wall Mount

NEMA Rating: Type 3R

| FEATURE TABLE |     |                    |
|---------------|-----|--------------------|
| ITEM          | QTY | DESCRIPTION        |
| Α             | 4   | TRANS. MNTG.EMBOSS |

Version:

All dimensions are +/- 1/16". Drawing views are not to scale.

Utility requirements for this equipment may vary. Always consult the serving utility for their requirements prior to ordering or installing this equipment. This product must be installed by a licensed electrician. Installation of this equipment may require local electrical inspector approval.