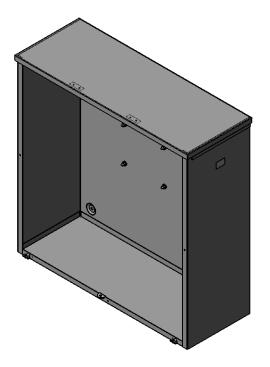

Catalog Number: CT303011-SC

Item Description: 11 X 30 X 30 TRANS ENCL

784572112223

Brand Name: Milbank

Type: Screw Cover

**Special Features:** Single Cover, Current Transformer

Mounting Rack Provision

**UPC Code:** 

**Application:** Current Transformer Enclosure

Standard: UL Listed

Material: G90 Galvanized Steel with Powder

Coat Finish

Cable Entry: No Knockouts

Mounting: Wall Mount

NEMA Rating: Type 3R

| FEATURE TABLE |     |                    |
|---------------|-----|--------------------|
| ITEM          | QTY | DESCRIPTION        |
| Α             | 4   | TRANS. MNTG.EMBOSS |