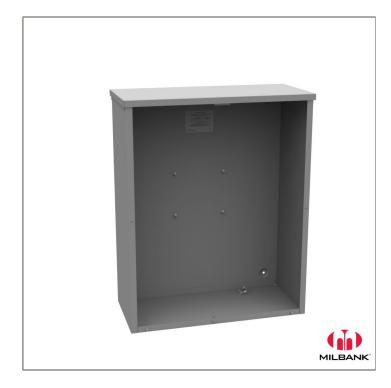

Catalog Number: CT303011-SC

Item Description: 11 X 30 X 30 TRANS ENCL

784572112223

Brand Name: Milbank

Type: Screw Cover

**Special Features:** Single Cover, Current Transformer

Mounting Rack Provision

**UPC Code:** 

**Application:** Current Transformer Enclosure

Standard: UL Listed

Material: G90 Galvanized Steel with Powder

Coat Finish

Cable Entry: No Knockouts

Mounting: Wall Mount

NEMA Rating: Type 3R

| FEATURE TABLE |     |                    |
|---------------|-----|--------------------|
| ITEM          | QTY | DESCRIPTION        |
| Α             | 4   | TRANS. MNTG.EMBOSS |