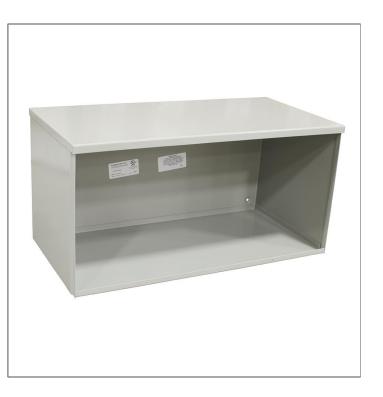

Catalog Number: Item Description: UPC Code:

6636-GSC3R-NK N3R SCREW CVR GUTTER NK 784572107977

| Brand Name:                 | Milbank                                                    |
|-----------------------------|------------------------------------------------------------|
| Туре:                       | Wiring Trough                                              |
| Special Features:           | Key Locking Cylinder Latch Provision,<br>Sealing Eye Lance |
| Application:                | Wireway                                                    |
| Standard:                   | UL Listed, Type 3R                                         |
| Cover Type:                 | Screw Cover                                                |
| Enclosure:                  | Outdoor Enclosure                                          |
| Nominal Cross Section:      | 6x6                                                        |
| Straight Section<br>Length: | 36                                                         |
| Material:                   | Steel with Powder Coat Finish                              |
| Finish:                     | ANSI 61 Gray                                               |
| Knockouts:                  | False                                                      |