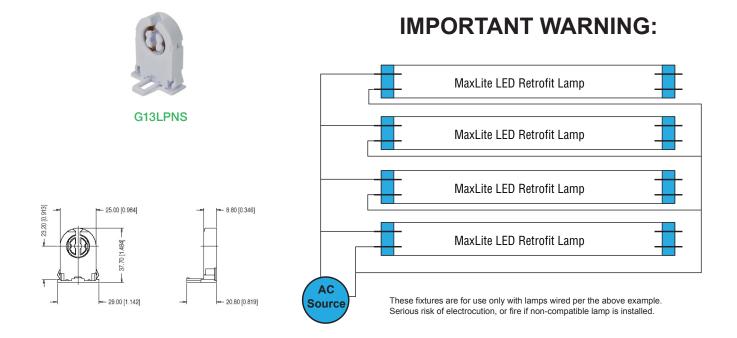

Caution:This product is specifically engineered and listed for use with MaxLite Single/Double Ended conductor LED lamps. Maximum lamp wattages cannot exceed stated levels without voiding warranty. Use with any other branded lamps should be confirmed by a qualified electrician prior to use.

#### **CONSTRUCTION:**

- 22 Gauge Galvanized Steel, white post painted baked on enamel.
- High Polish Reflector 86% enhanced
- Damp rated housings
- Supplied with ONLY Non-Shunted sockets and Single ended wiring configurations. For questions contact MaxLite
- Fits current MaxLite Linear HB door, wire guard, and lens accessories

### T8 & T5 HIGHBAY ACCESSORIES:

| ORDER CODE | ITEM NUMBER  | DESCRIPTION                                                   |
|------------|--------------|---------------------------------------------------------------|
| 71827      | MLFHBL4DF    | 4 lamp T8 door frame and lens                                 |
| 71826      | MLFHBL6DF    | 6 lamp T8 door frame and lens                                 |
| 72447      | MLFHBL8DF    | 8 lamp T8 door frame and lens                                 |
| 72053      | MLFHBL4DFWG  | 4 lamp T8 door frame and wire guard                           |
| 72054      | MLFHBL6DFWG  | 6 lamp T8 door frame and wire guard                           |
| 72887      | MLFHBL8DFWG  | 8 lamp T8 door frame and lens and wire guard                  |
| 72049      | MLFHBL4DFWGL | 4 lamp T8 door frame, wire guard and lens                     |
| 72050      | MLFHBL6DFWGL | 6 lamp T8 door frame, wire guard and lens                     |
| 72448      | MLFHBL8DFWGL | 8 lamp T8 door frame, wire guard and lens                     |
| 70224      | SKFHBLC120   | 120V 10' cord with plug                                       |
| 70225      | SKFHBLC277   | 277V 10' cord with plug                                       |
| 71415      | STD480-277-4 | 4 lamp T8 & T5 step down transformer<br>(347-200V & 480-277V) |
| 71414      | STD480-277-6 | 6 lamp T8 & T5 step down transformer<br>(347-200V & 480-277V) |
| 71119      | MLCHKSQ      | Linear highbay cable hanging kit                              |
| 73978      | G13LPNS      | G13 Low Profile Non-Shunted Lamp Holder                       |