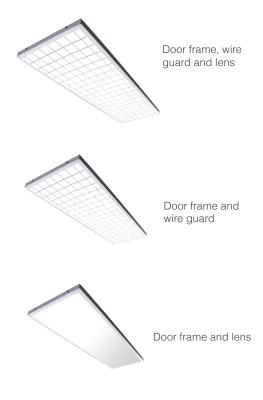

### T8 & T5 HIGHBAY ACCESSORIES:

| ORDER CODE | ITEM NUMBER  | DESCRIPTION                                                   |
|------------|--------------|---------------------------------------------------------------|
| 71827      | MLFHBL4DF    | 4 lamp T8 door frame and lens                                 |
| 71826      | MLFHBL6DF    | 6 lamp T8 door frame and lens                                 |
| 72447      | MLFHBL8DF    | 8 lamp T8 door frame and lens                                 |
| 72053      | MLFHBL4DFWG  | 4 lamp T8 door frame and wire guard                           |
| 72054      | MLFHBL6DFWG  | 6 lamp T8 door frame and wire guard                           |
| 72887      | MLFHBL8DFWG  | 8 lamp T8 door frame and lens and wire guard                  |
| 72049      | MLFHBL4DFWGL | 4 lamp T8 door frame, wire guard and lens                     |
| 72050      | MLFHBL6DFWGL | 6 lamp T8 door frame, wire guard and lens                     |
| 72448      | MLFHBL8DFWGL | 8 lamp T8 door frame, wire guard and lens                     |
| 70224      | SKFHBLC120   | 120V 10' cord with plug                                       |
| 70225      | SKFHBLC277   | 277V 10' cord with plug                                       |
| 71415      | STD480-277-4 | 4 lamp T8 & T5 step down transformer<br>(347-200V & 480-277V) |
| 71414      | STD480-277-6 | 6 lamp T8 & T5 step down transformer<br>(347-200V & 480-277V) |
| 71119      | MLCHKSQ      | Linear highbay cable hanging kit                              |
| 73978      | G13LPNS      | G13 Low Profile Non-Shunted Lamp Holder                       |