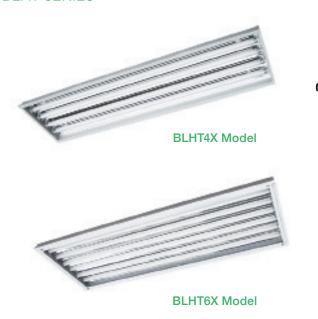

## LED T8 LAMP READY HIGHBAY BLHT SERIES

#### **CONTROL**:

• Optional Occupancy sensor available\* (on/off)

| ORDERING INFORMATION |                 |                                  |                              |  |
|----------------------|-----------------|----------------------------------|------------------------------|--|
| ORDER NUMBER         | MODEL           | DESCRIPTION                      | DIMENSIONS<br>(L" x W" x H") |  |
| 75428                | BLHT4XT8USE4810 | 4 Lamp Linear Highbay Lamp Ready | 48 x 10 x 3                  |  |
| 75429                | BLHT6XT8USE4815 | 6 Lamp Linear Highbay Lamp Ready | 48 x 15 x 3                  |  |
| 75430                | BLHT8XT8USE4820 | 8 Lamp Linear Highbay Lamp Ready | 48 x 20 x 3                  |  |