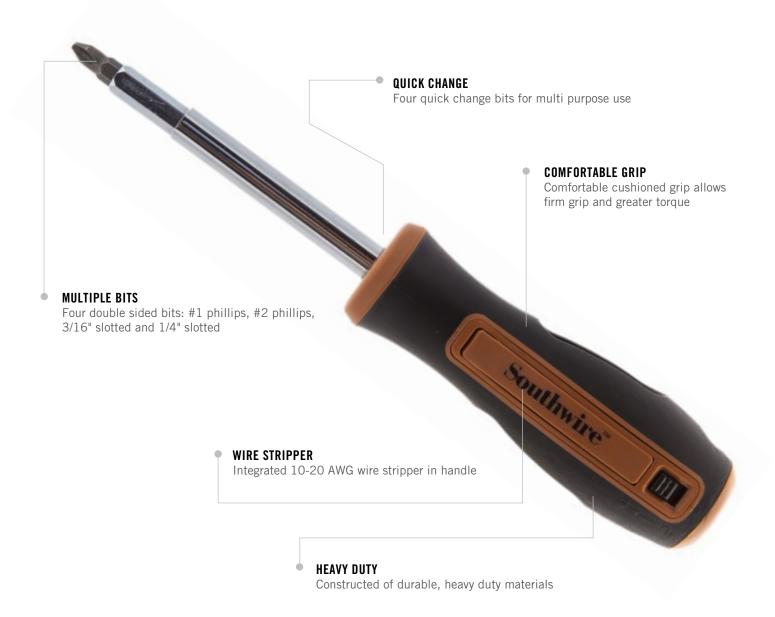

## **FEATURES**

- Four quick change bits for multi purpose use
- Integrated 10-20 AWG wire stripper in handle
- Four double sided bits: #1 phillips, #2 phillips, 3/16" slotted and 1/4" slotted
- Comfortable cushioned grip allows firm grip and greater torque