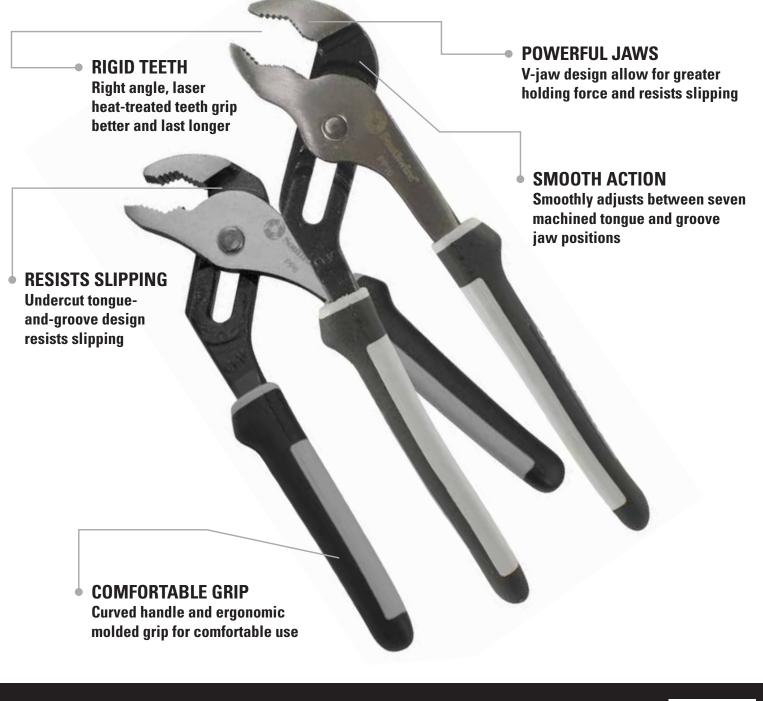

## **Features & Benefits**

- High-carbon, CrV polished steel
- Undercut tongue-and-groove design resists slipping
- V-jaw design allow for greater holding force and resists slipping
- Right angle, laser heat-treated teeth grip better and last longer
- Smoothly adjusts between seven machined tongue and groove jaw positions