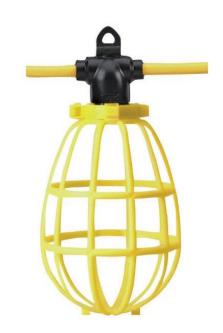

## **FEATURES & BENEFITS**

Durable outdoor/indoor lighting systems 50 ft. 12/3 cord snap-on plastic quards Accommodates A-23 bulbs up to 150 watts

## **CONSTRUCTION**

Lamp wattage: 150W Max Lamp type: A23 or larger

Cord Type: 12/3 SJTW Cord length: 50 ft

Plug and Connector: NEMA 5-15 Yellow