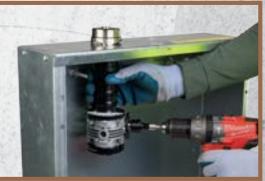

#### MPXD

REMOVABLE DRAWSTUDS FIT MOST INDUSTRY STANDARD KO DIES

NO HYDRAULICS, NO RATCHETING, NO MESS: AN ADVANCED KNOCKOUT TOOL USED WITH A CORDLESS DRILL TO DRAW PUNCH DIES TOGETHER FOR QUICK ACCURATE KNOCKOUTS

## **FEATURES & BENEFITS**

- An advanced knockout tool used with a cordless drill to draw punch dies together for quick accurate knockouts
- No hydraulics, no ratcheting, no mess
- Thread-in/thread-out removable drawstuds (universal to fit most common KO dies)
- Rated to cut 10 gauge mild and stainless steel up to 4"
- Minimum drill recommendations: 18v cordless, equivalent of 550 in. lbs. torque rated
- Field Serviceable input shaft and internal drawstud.