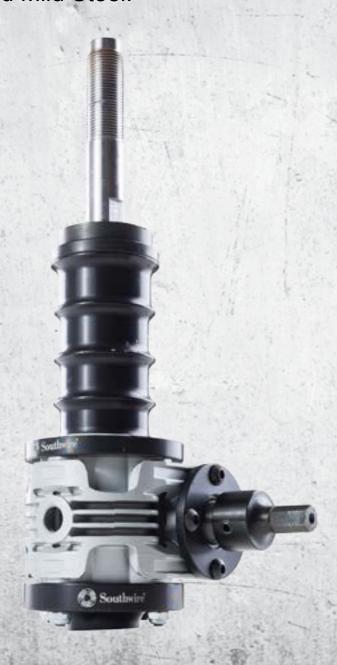

# **MAX PUNCH® XD**

Heavy duty knockout punch driver for Stainless and Mild Steel.

#### MPXD

REMOVABLE DRAWSTUDS FIT MOST INDUSTRY STANDARD KO DIES

NO HYDRAULICS, NO RATCHETING, NO MESS: AN ADVANCED KNOCKOUT TOOL USED WITH A CORDLESS DRILL TO DRAW PUNCH DIES TOGETHER FOR QUICK ACCURATE KNOCKOUTS

HEAVY DUTY: CUTS THROUGH 10 GAUGE STAINLESS STEEL UP TO 4 INCHES