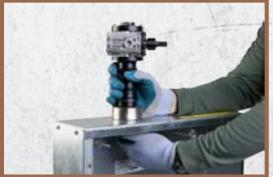

#### MPXD

REMOVABLE DRAWSTUDS FIT MOST INDUSTRY STANDARD KO DIES

NO HYDRAULICS, NO RATCHETING, NO MESS: AN ADVANCED KNOCKOUT TOOL USED WITH A CORDLESS DRILL TO DRAW PUNCH DIES TOGETHER FOR QUICK ACCURATE KNOCKOUTS

## **FEATURES & BENEFITS**

- An advanced knockout tool used with a cordless drill to draw punch dies together for quick accurate knockouts
- No hydraulics, no ratcheting, no mess
- Thread-in/thread-out removable drawstuds (universal to fit most common KO dies)
- Rated to cut 10 gauge mild and stainless steel up to 4"
- Minimum drill recommendations: 18v cordless, equivalent of 550 in. lbs. torque rated
- Field Serviceable input shaft and internal drawstud.