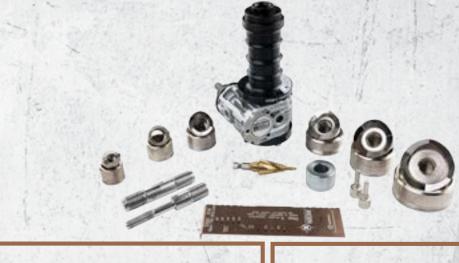

## **FEATURES & BENEFITS**

- An advanced knockout tool used with a cordless drill to draw punch dies together for quick accurate knockouts
- No hydraulics, no ratcheting, no mess
- Thread-in/thread-out removable drawstuds (universal to fit most common KO dies)
- Rated to cut 10 gauge mild and stainless steel up to 4"
- Minimum drill recommendations: 18v cordless, equivalent of 550 in. lbs. torque rated
- Field Serviceable input shaft and internal drawstud.

### **SPECIFICATIONS**

| MODEL # | STOCK #  | UPC#        | DESCRIPTION                                                                | WEIGHT  | HEIGHT | WITDH | DEPTH |
|---------|----------|-------------|----------------------------------------------------------------------------|---------|--------|-------|-------|
| MP-XD   | 63159701 | 32886964534 | MAX PUNCH® XD - Drive<br>Unit only (no case)                               | 5.5lbs  | 5"     | 11.5" | 4.25" |
| MPXD-SD | 63159901 | 32886964527 | MAX PUNCH® XD w/<br>stainless steel rated dies -<br>1/2" - 2" set (1 case) | 14.5lbs | 16.5"  | 8.5"  | 13"   |