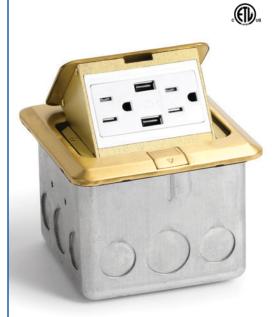

PUFP-SQ-BR-GFI

PUFP-SQ-SS-GFI

PUFP-SQ-BR-USB

## PUFPSquare Floor Boxes

| CATALOG #      | DESCRIPTION                                                                                   |
|----------------|-----------------------------------------------------------------------------------------------|
| PUFP-SQ-BR     | Brass, pop out floor plate assembly, with 15 AMP (TR) duplex power receptacle                 |
| PUFP-SQ-BR-GFI | Brass, pop out floor plate assembly, with 20 AMP (TR) GFI receptacle                          |
| PUFP-SQ-BR-USB | Brass, pop out floor plate assembly, with 15 AMP (TR) duplex power/ 2USB receptacle           |
| PUFP-SQ-SS     | Stainless Steel, pop out floor plate assembly, with 15 AMP (TR) duplex power receptacle       |
| PUFP-SQ-SS-GFI | Stainless Steel, pop out floor plate assembly, with 20 AMP (TR) GFI receptacle                |
| PUFP-SQ-SS-USB | Stainless Steel, pop out floor plate assembly, with 15 AMP (TR) duplex power/ 2USB receptacle |