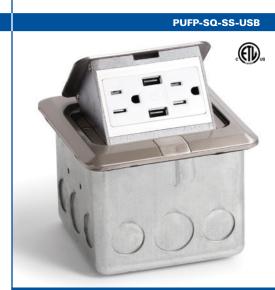

## PUFPSquare Floor Boxes

| CATALOG #      | DESCRIPTION                                                                                   |
|----------------|-----------------------------------------------------------------------------------------------|
| PUFP-SQ-BR     | Brass, pop out floor plate assembly, with 15 AMP (TR) duplex power receptacle                 |
| PUFP-SQ-BR-GFI | Brass, pop out floor plate assembly, with 20 AMP (TR) GFI receptacle                          |
| PUFP-SQ-BR-USB | Brass, pop out floor plate assembly, with 15 AMP (TR) duplex power/ 2USB receptacle           |
| PUFP-SQ-SS     | Stainless Steel, pop out floor plate assembly, with 15 AMP (TR) duplex power receptacle       |
| PUFP-SQ-SS-GFI | Stainless Steel, pop out floor plate assembly, with 20 AMP (TR) GFI receptacle                |
| PUFP-SQ-SS-USB | Stainless Steel, pop out floor plate assembly, with 15 AMP (TR) duplex power/ 2USB receptacle |

- **>>>>** For PUFP-SQ Features and Benefits, see page 12
- All floor plates 43/4 W x 43/4 L x 35/8 H and include PUFP-WB box PUFP-SQ-BR

PUFP-SQ-SS

FOR ALL PUFP-SQ