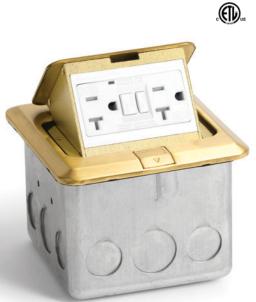

PUFP-SQ-BR-GFI

PUFP-SQ-SS-GFI

PUFP-SQ-BR-USB

## PUFPSquare Floor Boxes

| CATALOG #      | DESCRIPTION                                                                                   |
|----------------|-----------------------------------------------------------------------------------------------|
| PUFP-SQ-BR     | Brass, pop out floor plate assembly, with 15 AMP (TR) duplex power receptacle                 |
| PUFP-SQ-BR-GFI | Brass, pop out floor plate assembly, with 20 AMP (TR) GFI receptacle                          |
| PUFP-SQ-BR-USB | Brass, pop out floor plate assembly, with 15 AMP (TR) duplex power/ 2USB receptacle           |
| PUFP-SQ-SS     | Stainless Steel, pop out floor plate assembly, with 15 AMP (TR) duplex power receptacle       |
| PUFP-SQ-SS-GFI | Stainless Steel, pop out floor plate assembly, with 20 AMP (TR) GFI receptacle                |
| PUFP-SQ-SS-USB | Stainless Steel, pop out floor plate assembly, with 15 AMP (TR) duplex power/ 2USB receptacle |