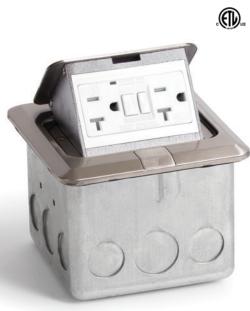

## PUFPSquare Floor Boxes

| CATALOG #      | DESCRIPTION                                                                                   |
|----------------|-----------------------------------------------------------------------------------------------|
| PUFP-SQ-BR     | Brass, pop out floor plate assembly, with 15 AMP (TR) duplex power receptacle                 |
| PUFP-SQ-BR-GFI | Brass, pop out floor plate assembly, with 20 AMP (TR) GFI receptacle                          |
| PUFP-SQ-BR-USB | Brass, pop out floor plate assembly, with 15 AMP (TR) duplex power/ 2USB receptacle           |
| PUFP-SQ-SS     | Stainless Steel, pop out floor plate assembly, with 15 AMP (TR) duplex power receptacle       |
| PUFP-SQ-SS-GFI | Stainless Steel, pop out floor plate assembly, with 20 AMP (TR) GFI receptacle                |
| PUFP-SQ-SS-USB | Stainless Steel, pop out floor plate assembly, with 15 AMP (TR) duplex power/ 2USB receptacle |

- **>>>>** For PUFP-SQ Features and Benefits, see page 12
- All floor plates 43/4 W x 43/4 L x 35/8 H and include PUFP-WB box PUFP-SQ-BR

PUFP-SQ-SS

FOR ALL PUFP-SQ