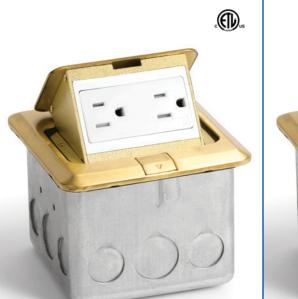

PUFP-SQ-BR-GFI

PUFP-SQ-SS-GFI

PUFP-SQ-BR-USB

## PUFPSquare Floor Boxes

| CATALOG #      | DESCRIPTION                                                                                   |
|----------------|-----------------------------------------------------------------------------------------------|
| PUFP-SQ-BR     | Brass, pop out floor plate assembly, with 15 AMP (TR) duplex power receptacle                 |
| PUFP-SQ-BR-GFI | Brass, pop out floor plate assembly, with 20 AMP (TR) GFI receptacle                          |
| PUFP-SQ-BR-USB | Brass, pop out floor plate assembly, with 15 AMP (TR) duplex power/ 2USB receptacle           |
| PUFP-SQ-SS     | Stainless Steel, pop out floor plate assembly, with 15 AMP (TR) duplex power receptacle       |
| PUFP-SQ-SS-GFI | Stainless Steel, pop out floor plate assembly, with 20 AMP (TR) GFI receptacle                |
| PUFP-SQ-SS-USB | Stainless Steel, pop out floor plate assembly, with 15 AMP (TR) duplex power/ 2USB receptacle |