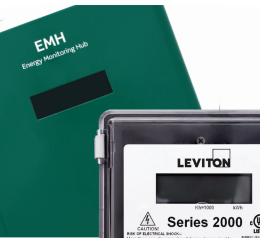

#### **Energy Monitoring Hub (EMH)**

- Easy to install
- 8 pulse inputs, expandable to 30
- Accepts all meter types
- Compatible with Modbus metering
- Plug & Play no programming needed
- Collects real time energy data in 15 minute intervals
- Automatically pushes data to Energy Manager data center