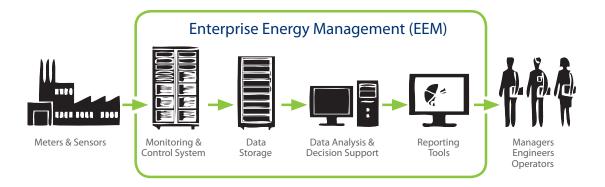

## **Energy Management Systems Make Sense**

Energy Management commonly known as Enterprise Energy Management (EEM) is the key to smart energy use and cost control. It consists of collecting, storing, analyzing and reporting data to give end users the information they need to make smart, effective energy decisions.

## How Leviton Energy Manager Works

Simple, Effective, Turn Key Solution to Monitor Energy in Real Time

- Meters record *real time* consumption data
- Energy Monitoring Hub (EMH) receives meter data and pushes it to Energy Manager data center
- Data Center stores, manages and reports data in real time
- Energy Manager software analyzes, formats and reports the data
- **User** logs into Energy Manager website and accesses data and reports