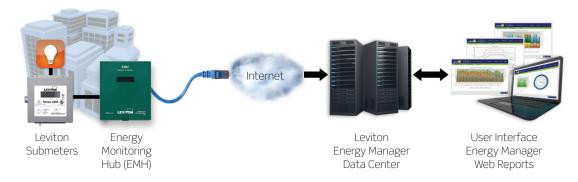

## How Leviton Energy Manager Works

Simple, Effective, Turn Key Solution to Monitor Energy in Real Time

- Meters record *real time* consumption data
- Energy Monitoring Hub (EMH) receives meter data and pushes it to Energy Manager data center
- Data Center stores, manages and reports data in real time
- Energy Manager software analyzes, formats and reports the data
- **User** logs into Energy Manager website and accesses data and reports