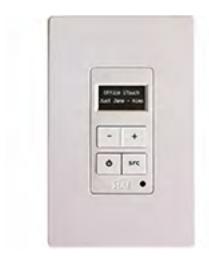

## Item Description

Volume-Source Control (VSC).

## **Features and Benefits**

- The Hi-Fi 2 Volume-Source Control is a 4-button keypad interface that uses Standard Cat5 Wiring. For use with Hi-Fi 2 Eight Zone and Four Zone distributed
- Place the wall mounted OLED Volume-Source Control in any room that has speakers that you wish to control. Global control means that you have the ability to play any music that is connected locally or to a Hi-Fi 2's Remote Input Module (RIM) no matter if that RIM is in the same room or not! Play the music on your office laptop through the VSC and speakers in the kitchen or patio. Every VSC can play music from the same source, which allows you to listen to the big game on every speaker
- The bright OLED VSC displays source name, volume bar chart, bass treble, balance and more. It features four hard buttons for control of volume, source, and
- The color of the VSC may be changed to complement the interior décor. Ships White. Switch Color Change Kits for VSCs (Leviton Part Number 95A11-colorcode) are available in White (WH), Almond (AL), Light Almond (LTA), Black (BL), and
- VSC's act as an infra-red repeaters for source component control. Simply point the source's remote at the VSC and it will route the signal back to the original source component through the RIM