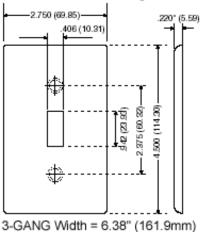

### **Brand Features**

Familiar and functional, Leviton Traditional Wallplates are designed for use with Traditional Leviton devices. They represent styles and form factors that have stood the test of time. Their clean lines work in virtually any location, whether in new or retrofit construction, and they install quickly and easily. Leviton offers Traditional Wallplates in a vast array of colors and configurations.

### **Item Description**

3-Gang Toggle Device Switch Wallplate, Standard Size, Thermoset, Device Mount - Ivory

### **Technical Information**



Country Of Origin: United States

Product Features Type: Standard Size Gang: 3 Material: Thermoset Plastic Color: Ivory Mount: Device Standards and Certifications: UL/CSA

# **Dimensional Diagram**



0-0/110 /1101 - 0.0

## SPECIFICATION SUBMITTAL

| JOB NAME:   | CATALOG NUMBERS: |  |
|-------------|------------------|--|
|             |                  |  |
| JOB NUMBER: |                  |  |

## Leviton Manufacturing Co., Inc.

201 North Service Road, Melville, NY 11747

Teléfono: +1-800-323-8920 · FAX: +1-800-832-9538 · Tech Line (8:30AM-7:30PM E.S.T. Monday-Friday): +1-800-824-3005

## Leviton Manufacturing of Canada, Ltd.

165 Hymus Boulevard, Pointe Claire, Quebec H9R 1E9 · Telephone: +1-800-469-7890 · FAX: +1-800-824-3005 · www.leviton.com/canada

### Leviton S. de R.L. de C.V.

Lago Tana 43, Mexico DF, Mexico CP 11290 · Tel.: (+52)55-5082-1040 · FAX: (+52)5386-1797 · www.leviton.com.mx

### Visit our Website at: www.leviton.com

© 2018 Leviton Manufacturing Co., Inc. Todo