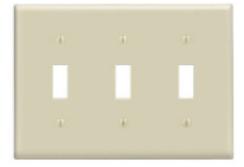

### **Item Description**

3-Gang Toggle Device Switch Wallplate, Standard Size, Thermoset, Device Mount - Ivory