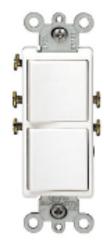

# service life. Item Description

5627-W

**Brand Features** 

20 Amp, 120/277 Volt, Decora Single-Pole / Single-Pole AC Combination Switch, Commercial Grade, Grounding, Side Wired, - White

Leviton's Decora Combination Switch is the perfect choice for any area in a home. Its simple, functional design allows you to save space wherever the switch is installed. Beautifully styled and part of the notable Decora line, the switch comes in a variety of popular colors. Its impact-resistant exterior ensures damage protection and a long

#### **Technical Information**

**Product Features** 

**Grounding:** Grounding

Feature: Single-Pole / Single-Pole

Amperage: 20 A

Voltage: 120/277 VAC

**HP Rating:** 1HP-120V 2HP-240V-277V

Max. Amperage: 16 Amp

Termination: Side

Actuator Material: Thermoplastic Body Material: Thermoplastic

Strap Material: Steel

Color: White

Standards and Certifications: UL/CSA

Warranty: 2 Year Limited