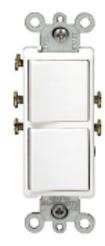

#### **Brand Features**

Leviton's Decora Combination Switch is the perfect choice for any area in a home. Its simple, functional design allows you to save space wherever the switch is installed. Beautifully styled and part of the notable Decora line, the switch comes in a variety of popular colors. Its impact-resistant exterior ensures damage protection and a long service life.

#### **Item Description**

20 Amp, 120/277 Volt, Decora Single-Pole / Single-Pole AC Combination Switch, Commercial Grade, Grounding, Side Wired, - Ivory

#### **Technical Information**

**Product Features** 

**Grounding:** Grounding

Feature: Single-Pole / Single-Pole

Amperage: 20 A Voltage: 120/277 VAC

HP Rating: 1HP-120V 2HP-240V-277V

Max. Amperage: 16 Amp

Termination: Side

Actuator Material: Thermoplastic Body Material: Thermoplastic

Strap Material: Steel

Color: Ivory

Standards and Certifications: UL/CSA

Warranty: 2 Year Limited