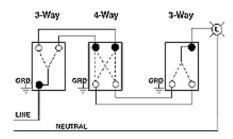

iring options and other features.

#### **Item Description**

15 Amp-120/277 Volt AC, Side wired AC quiet switch, 4-way, framed toggle. Light Almond

#### **Technical Information**

Product Features
Grounding: Grounding
Feature: Framed
Amperage: 15 A
Voltage: 120/277 VAC

HP Rating: 1/2HP-120V 2HP-240V-

277V

Max. Amperage: 12 Amp Termination: Side Wire

Actuator Material: Thermoplastic Body Material: Thermoplastic

Strap Material: Steel Color: Light Almond

Standards and Certifications: UL/CSA

Warranty: 10 Year Limited

Function: 4-Way

Grade: Commercial Specification Grade

Feature 3: Framed

Device Type: Toggle Switch

Mechanical Specifications **Termination:** Side Wire

Electrical Specifications
Voltage: 120/277 VAC
Amperage: 15 A

## Dimensional Diagram



# Wiring Diagram

4-Way



#### SPECIFICATION SUBMITTAL

| JOB NAME:   | CATALOG NUMBERS: |
|-------------|------------------|
|             |                  |
| JOB NUMBER: |                  |

#### Leviton Manufacturing Co., Inc.

201 North Service Road, Melville, NY 11747

 $\label{eq:temperature} \textbf{Teléfono: +1-800-323-8920} \cdot \textbf{FAX: +1-800-832-9538} \cdot \textbf{Tech Line (8:30AM-7:30PM E.S.T. Monday-Friday): +1-800-824-3005}$ 

## Leviton Manufacturing of Canada, Ltd.

165 Hymus Boulevard, Pointe Claire, Quebec H9R 1E9 · Telephone: +1-800-469-7890 · FAX: +1-800-824-3005 · www.leviton.com/canada

### Leviton S. de R.L. de C.V.

Lago Tana 43, Mexico DF, Mexico CP 11290 · Tel.: (+52)55-5082-1040 · FAX: (+52)5386-1797 · www.leviton.com.mx

#### Visit our Website at: www.leviton.com

© 2018 Le