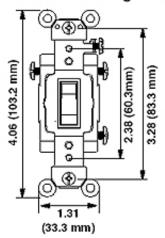

a wide variety of colors, wiring options and other features.

#### **Item Description**

15 Amp-120/277 Volt AC, Side wired AC quiet switch, 4-way, framed toggle. Light Almond

#### **Technical Information**

Product Features
Grounding: Grounding
Feature: Framed
Amperage: 15 A
Voltage: 120/277 VAC

HP Rating: 1/2HP-120V 2HP-240V-

277V

Max. Amperage: 12 Amp Termination: Side Wire

Actuator Material: Thermoplastic Body Material: Thermoplastic

Strap Material: Steel Color: Light Almond

Standards and Certifications: UL/CSA

Warranty: 10 Year Limited

Function: 4-Way

Grade: Commercial Specification Grade

Feature 3: Framed

Device Type: Toggle Switch

Mechanical Specifications **Termination:** Side Wire

Electrical Specifications
Voltage: 120/277 VAC
Amperage: 15 A

## Dimensional Diagram



# Wiring Diagram

4-Way



#### SPECIFICATION SUBMITTAL

| JOB NAME:   | CATALOG NUMBERS: |
|-------------|------------------|
|             |                  |
| JOB NUMBER: |                  |

#### Leviton Manufacturing Co., Inc.

201 North Service Road, Melville, NY 11747

 $\label{eq:temperature} \textbf{Teléfono: +1-800-323-8920} \cdot \textbf{FAX: +1-800-832-9538} \cdot \textbf{Tech Line (8:30AM-7:30PM E.S.T. Monday-Friday): +1-800-824-3005}$ 

## Leviton Manufacturing of Canada, Ltd.

165 Hymus Boulevard, Pointe Claire, Quebec H9R 1E9 · Telephone: +1-800-469-7890 · FAX: +1-800-824-3005 · www.leviton.com/canada

### Leviton S. de R.L. de C.V.

Lago Tana 43, Mexico DF, Mexico CP 11290 · Tel.: (+52)55-5082-1040 · FAX: (+52)5386-1797 · www.leviton.com.mx

#### Visit our Website at: