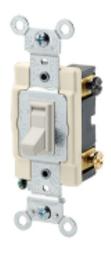

#### **Item Description**

15 Amp-120/277 Volt AC, Side wired AC quiet switch, 4-way, framed toggle. Light Almond

#### **Technical Information**

Product Features
Grounding: Grounding
Feature: Framed
Amperage: 15 A
Voltage: 120/277 VAC

HP Rating: 1/2HP-120V 2HP-240V-

277V

Max. Amperage: 12 Amp Termination: Side Wire

Actuator Material: Thermoplastic Body Material: Thermoplastic

Strap Material: Steel Color: Light Almond

Standards and Certifications: UL/CSA

Warranty: 10 Year Limited

Function: 4-Way

Grade: Commercial Specification Grade

Feature 3: Framed

Device Type: Toggle Switch

Mechanical Specifications **Termination:** Side Wire