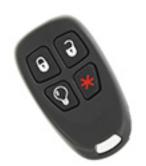

### **Item Description**

Wireless 4 Button Keyfob

**Features and Benefits** 

- The 4 Button Keyfob may be programmed to control any HAI home control system feature, such as lights, temperatures, macros, and the security features of an Omni family home control system
- Customize the top right button to only unlock all doors and customize the top left button to lock all doors, activate the alarm, turn off lights and AV equipment, etc
- Uses CR2025 lithium ion battery, included
- · This Keyfob requires the use of an HAI 64 Zone Wireless Receiver (HAI Part Number 45A00-1)
- · Leviton Part Number: SY480