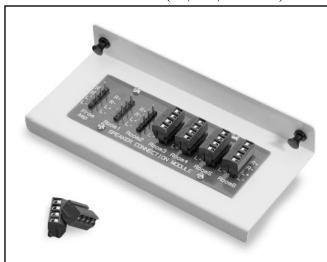

### **APPLICATION**

The 1x6 Passive Audio Module is an easy, centralized audio system distribution module that connects up to six pairs of speakers from an entertainment center or amplifier. Just run speaker wire to this passive bridging module and fill multiple rooms with high-quality sound.

#### **DESIGN CONSIDERATIONS**

- Combine with Decora® Volume Controls to control up to six pairs of speakers from one amplifier or receiver.
- Parallel connection scheme insures the best sound quality.
- User-removable connectors facilitate installation.
- · Connects with standard speaker wire.