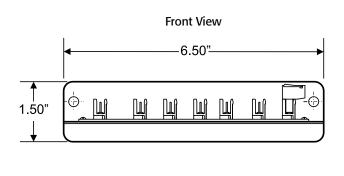

### **PHYSICAL SPECIFICATIONS**

Dimensions: 6.58"h x 2.89"w x 1.42"d

Wire Gauge: 14-18 AWG

Requirements: Product must be used with impedance-matched

volume controls or controllers.

### **DIMENSIONAL LINE ART**

See ELECTRONIC FILES for CAD images (.DXF, .DWG, MS-DOS.EPS)