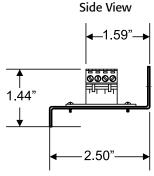

### **PHYSICAL SPECIFICATIONS**

Dimensions: 6.58"h x 2.89"w x 1.42"d

Wire Gauge: 14-18 AWG

Requirements: Product must be used with impedance-matched

volume controls or controllers.

### **DIMENSIONAL LINE ART**

See ELECTRONIC FILES for CAD images (.DXF, .DWG, MS-DOS.EPS)