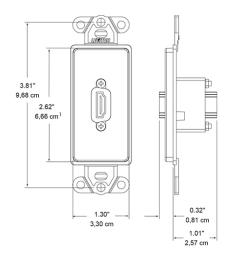

### **Item Description**

Decora Insert with HDMI Feedthrough QuickPort Connector, Single Gang, Ivory

#### **Features and Benefits**

- Female-to-female connector for easy installation
- Mounted in Decora Insert for flexibility in configurations
- Cleaner install with in-wall wiring
- Compatible with HD signals
- Not compatible with Decora Plus Wallplates when used with low-voltage box