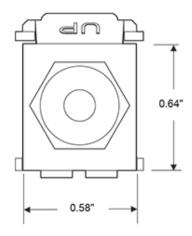

## **Item Description**

Banana Jack QuickPort Connector, Gold-Plated, Red Stripe, Light Almond Housing

### Features and Benefits

- Screw Terminal
- Compatible with all QuickPort wallplates, housings, and panels
- Available in a variety of colors to match housings or wallplates
- Compatible with other banana jacks