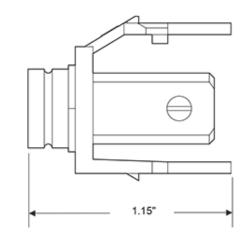

## **Item Description**

Banana Jack QuickPort Connector, Gold-Plated, Red Stripe, Light Almond Housing

### Features and Benefits

- Screw Terminal
- Compatible with all QuickPort wallplates, housings, and panels
- Available in a variety of colors to match housings or wallplates
- Compatible with other banana jacks