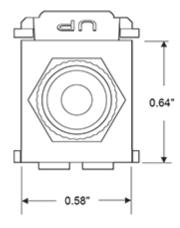

# **Brand Features**

Binding Post QuickPort Connectors provide connectivity for workstation cabling for speaker wire. The connectors snap into any QuickPort housing: flush- and surface-mount outlets, Multimedia Outlet System (with adapter), Decora® Inserts, patch panels, and patch blocks.

#### **Item Description**

Binding Post QuickPort Connector, Black Stripe, Black Housing

### Features and Benefits

- Compatible with Banana Jack connectors
- Compatible with all QuickPort wallplates, housings, and panels
- Available in a variety of colors to match housings or wallplates
- Screw Terminal