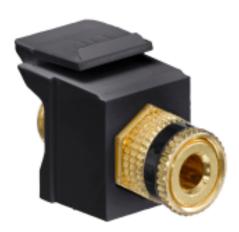

# **Brand Features**

Binding Post QuickPort Connectors provide connectivity for workstation cabling for speaker wire. The connectors snap into any QuickPort housing: flush- and surface-mount outlets, Multimedia Outlet System (with adapter), Decora® Inserts, patch panels, and patch blocks.

#### **Item Description**

Binding Post QuickPort Connector, Black Stripe, Black Housing

### Features and Benefits

- Compatible with Banana Jack connectors
- Compatible with all QuickPort wallplates, housings, and panels
- Available in a variety of colors to match housings or wallplates
- Screw Terminal