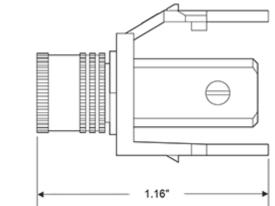

# **Brand Features**

Binding Post QuickPort Connectors provide connectivity for workstation cabling for speaker wire. The connectors snap into any QuickPort housing: flush- and surface-mount outlets, Multimedia Outlet System (with adapter), Decora® Inserts, patch panels, and patch blocks.

#### **Item Description**

Binding Post QuickPort Connector, Black Stripe, Black Housing

### Features and Benefits

- Compatible with Banana Jack connectors
- Compatible with all QuickPort wallplates, housings, and panels
- Available in a variety of colors to match housings or wallplates
- Screw Terminal