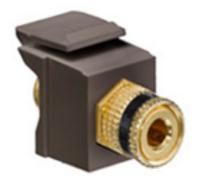

# **Brand Features**

Binding Post QuickPort Connectors provide connectivity for workstation cabling for speaker wire. The connectors snap into any QuickPort housing: flush- and surface-mount outlets, Multimedia Outlet System (with adapter), Decora® Inserts, patch panels, and patch blocks.

# **Item Description**

Binding Post QuickPort Connector, Black Stripe, Brown Housing

# **Features and Benefits**

- Compatible with Banana Jack connectors
- Compatible with all QuickPort wallplates, housings, and panels
- Available in a variety of colors to match housings or wallplates
- Screw Terminal