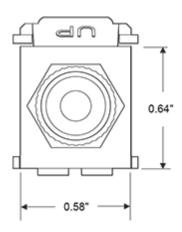

# **Brand Features**

Binding Post QuickPort Connectors provide connectivity for workstation cabling for speaker wire. The connectors snap into any QuickPort housing: flush- and surface-mount outlets, Multimedia Outlet System (with adapter), Decora® Inserts, patch panels, and patch blocks.

# **Features and Benefits**

- Compatible with Banana Jack connectors
- Compatible with all QuickPort wallplates, housings, and panels
- Available in a variety of colors to match housings or wallplates
- Screw Terminal