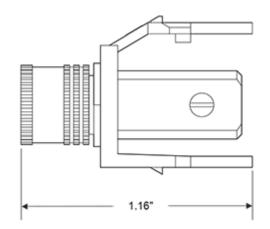

# **Brand Features**

Binding Post QuickPort Connectors provide connectivity for workstation cabling for speaker wire. The connectors snap into any QuickPort housing: flush- and surface-mount outlets, Multimedia Outlet System (with adapter), Decora® Inserts, patch panels, and patch blocks.

# **Features and Benefits**

- Compatible with Banana Jack connectors
- Compatible with all QuickPort wallplates, housings, and panels
- Available in a variety of colors to match housings or wallplates
- Screw Terminal