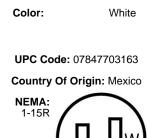

#### Item Description

15 Amp, 125 Volt, NEMA 1-15R, 2Pole, 2Wire, Connector, Straight Blade, Residential Grade, Polarized, Non-Grounding - WHITE

### **Technical Information**

**Product Features** Grounding: Non-Grounding Feature: Polarized Amperage: 15 A Voltage: 125 VAC NEMA: 1-15R **Pole:** 2 Wire: 2 Cord Range: .250 Max. Wire Gauge: 20-16 AWG Blades/Contacts: Brass Body Material: Thermoplastic Assembly Screws: Steel, Zinc Plated Color: White Standards and Certifications: UL/CSA Warranty: 2-Year Limited Grade: Residential