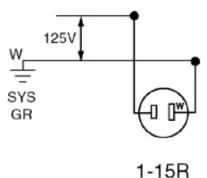

15 Amp, 125 Volt, NEMA 1-15R, 2Pole, 2Wire, Connector, Straight Blade, Residential Grade, Polarized, Non-Grounding - WHITE

### **Technical Information**

**Product Features** Grounding: Non-Grounding Feature: Polarized Amperage: 15 A Voltage: 125 VAC NEMA: 1-15R **Pole:** 2 Wire: 2 Cord Range: .250 Max. Wire Gauge: 20-16 AWG Blades/Contacts: Brass Body Material: Thermoplastic Assembly Screws: Steel, Zinc Plated Color: White Standards and Certifications: UL/CSA Warranty: 2-Year Limited Grade: Residential

# Patents\*

US6695639

US7101218

US6902423

\*This list is provided for patent marking purposes only. A good faith effort is made to maintain the accuracy and completeness of this list. No legal inference should be drawn from the omission of a patent from this list.

# Wiring Diagram



# SPECIFICATION SUBMITTAL

| JOB NAME:   | CATALOG NUMBERS: |  |
|-------------|------------------|--|
|             |                  |  |
| JOB NUMBER: |                  |  |

# Leviton Manufacturing Co., Inc.

201 North Service Road, Melville, NY 11747 Teléfono: +1-800-323-8920 · FAX: +1-800-832-9538 · Tech Line (8:30AM-7:30PM E.S.T. Monday-Friday): +1-800-824-3005

# Leviton Manufacturing of Canada, Ltd.

165 Hymus Boulevard, Pointe Claire, Quebec H9R 1E9 · Telephone: +1-800-469-7890 · FAX: +1-800-824-3005 · www.leviton.com/canada

#### Leviton S. de R.L. de C.V.

Lago Tana 43, Mexico DF, Mexico CP 11290 · Tel.: (+52)55-5082-1040 · FAX: (+52)5386-1797 · www.leviton.com.mx

## Visit our Website at: www.leviton.com

© 2018 Leviton Manufacturing Co., Inc. Todos los derechos reservados