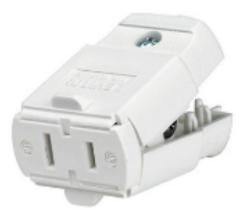

#### Item Description

15 Amp, 125 Volt, NEMA 1-15R, 2Pole, 2Wire, Connector, Straight Blade, Residential Grade, Polarized, Non-Grounding - WHITE

### **Technical Information**

**Product Features** Grounding: Non-Grounding Feature: Polarized Amperage: 15 A Voltage: 125 VAC NEMA: 1-15R **Pole:** 2 Wire: 2 Cord Range: .250 Max. Wire Gauge: 20-16 AWG Blades/Contacts: Brass Body Material: Thermoplastic Assembly Screws: Steel, Zinc Plated Color: White Standards and Certifications: UL/CSA Warranty: 2-Year Limited Grade: Residential