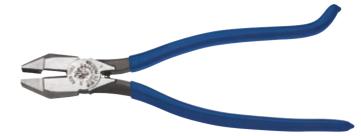

#### **Ironworker's Work Pliers**

- Additional Features:
- Twists and cuts soft annealed rebar tie wire.
- Hook bend handle.
- Spring-loaded action for self-opening.
- Heavy-duty knurled jaws.

D201-7CST

| Nose<br>Type                             | Overall<br>Length                   | Jaw<br>Length                                                                        | Jaw<br>Width                                                                                                      | Jaw<br>Thickness                                                                                                                                    | Knife<br>Length                                                                                                                                                                                                                                                  | Handle<br>Finish                                                                                                                                                                                            | Handle Color                                                                                                                                                                                                                       | Weight<br>(lbs.)                                                                                                                                                                                                                                   |  |
|------------------------------------------|-------------------------------------|--------------------------------------------------------------------------------------|-------------------------------------------------------------------------------------------------------------------|-----------------------------------------------------------------------------------------------------------------------------------------------------|------------------------------------------------------------------------------------------------------------------------------------------------------------------------------------------------------------------------------------------------------------------|-------------------------------------------------------------------------------------------------------------------------------------------------------------------------------------------------------------|------------------------------------------------------------------------------------------------------------------------------------------------------------------------------------------------------------------------------------|----------------------------------------------------------------------------------------------------------------------------------------------------------------------------------------------------------------------------------------------------|--|
| Square                                   | 9-1/8" (232 mm)                     | 1-9/32" (33 mm)                                                                      | 1-5/32" (29 mm)                                                                                                   | 1/2" (13 mm)                                                                                                                                        | 5/8" (16 mm)                                                                                                                                                                                                                                                     | plain                                                                                                                                                                                                       | n/a                                                                                                                                                                                                                                | .67                                                                                                                                                                                                                                                |  |
| Square                                   | 9-1/4" (235 mm)                     | 1-9/32" (33 mm)                                                                      | 1-5/32" (29 mm)                                                                                                   | 1/2" (13 mm)                                                                                                                                        | 5/8" (16 mm)                                                                                                                                                                                                                                                     | plastic-dipped                                                                                                                                                                                              | dark blue                                                                                                                                                                                                                          | .63                                                                                                                                                                                                                                                |  |
| 2000 Series* – Heavy-duty cutting knives |                                     |                                                                                      |                                                                                                                   |                                                                                                                                                     |                                                                                                                                                                                                                                                                  |                                                                                                                                                                                                             |                                                                                                                                                                                                                                    |                                                                                                                                                                                                                                                    |  |
| Square                                   | 9-1/4" (235 mm)                     | 1-9/32" (33 mm)                                                                      | 1-5/32" (29 mm)                                                                                                   | 1/2" (13 mm)                                                                                                                                        | 5/8" (16 mm)                                                                                                                                                                                                                                                     | plastic-dipped                                                                                                                                                                                              | royal blue                                                                                                                                                                                                                         | .63                                                                                                                                                                                                                                                |  |
|                                          | Square<br>Square<br><b>Heavy-du</b> | Square 9-1/8" (232 mm)<br>Square 9-1/4" (235 mm)<br><b>Heavy-duty cutting knives</b> | Square  9-1/8" (232 mm)  1-9/32" (33 mm)    Square  9-1/4" (235 mm)  1-9/32" (33 mm)    Heavy-duty cutting knives | Square  9-1/8" (232 mm)  1-9/32" (33 mm)  1-5/32" (29 mm)    Square  9-1/4" (235 mm)  1-9/32" (33 mm)  1-5/32" (29 mm)    Heavy-duty cutting knives | Square  9-1/8" (232 mm)  1-9/32" (33 mm)  1-5/32" (29 mm)  1/2" (13 mm)    Square  9-1/4" (235 mm)  1-9/32" (33 mm)  1-5/32" (29 mm)  1/2" (13 mm)    Heavy-duty cutting knives  Heavy-duty cutting knives  Heavy-duty cutting knives  Heavy-duty cutting knives | Square  9-1/8" (232 mm)  1-9/32" (33 mm)  1-5/32" (29 mm)  1/2" (13 mm)  5/8" (16 mm)    Square  9-1/4" (235 mm)  1-9/32" (33 mm)  1-5/32" (29 mm)  1/2" (13 mm)  5/8" (16 mm)    Heavy-duty cutting knives | Square  9-1/8" (232 mm)  1-9/32" (33 mm)  1-5/32" (29 mm)  1/2" (13 mm)  5/8" (16 mm)  plain    Square  9-1/4" (235 mm)  1-9/32" (33 mm)  1-5/32" (29 mm)  1/2" (13 mm)  5/8" (16 mm)  plastic-dipped    Heavy-duty cutting knives | Square  9-1/8" (232 mm)  1-9/32" (33 mm)  1-5/32" (29 mm)  1/2" (13 mm)  5/8" (16 mm)  plain  n/a    Square  9-1/4" (235 mm)  1-9/32" (33 mm)  1-5/32" (29 mm)  1/2" (13 mm)  5/8" (16 mm)  plastic-dipped  dark blue    Heavy-duty cutting knives |  |