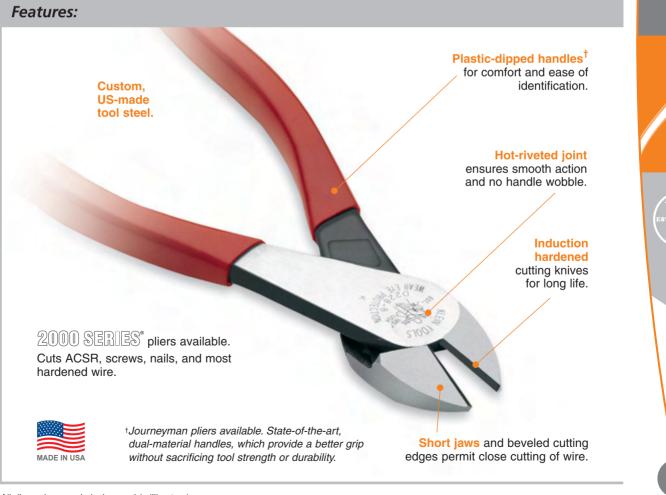

| Nose<br>Type                             | Overall<br>Length                   | Jaw<br>Length                                                                        | Jaw<br>Width                                                                                                      | Jaw<br>Thickness                                                                                                                                    | Knife<br>Length                                                                                                                                                                                                                                                  | Handle<br>Finish                                                                                                                                                                                            | Handle Color                                                                                                                                                                                                                       | Weight<br>(lbs.)                                                                                                                                                                                                                                   |  |
|------------------------------------------|-------------------------------------|--------------------------------------------------------------------------------------|-------------------------------------------------------------------------------------------------------------------|-----------------------------------------------------------------------------------------------------------------------------------------------------|------------------------------------------------------------------------------------------------------------------------------------------------------------------------------------------------------------------------------------------------------------------|-------------------------------------------------------------------------------------------------------------------------------------------------------------------------------------------------------------|------------------------------------------------------------------------------------------------------------------------------------------------------------------------------------------------------------------------------------|----------------------------------------------------------------------------------------------------------------------------------------------------------------------------------------------------------------------------------------------------|--|
| Square                                   | 9-1/8" (232 mm)                     | 1-9/32" (33 mm)                                                                      | 1-5/32" (29 mm)                                                                                                   | 1/2" (13 mm)                                                                                                                                        | 5/8" (16 mm)                                                                                                                                                                                                                                                     | plain                                                                                                                                                                                                       | n/a                                                                                                                                                                                                                                | .67                                                                                                                                                                                                                                                |  |
| Square                                   | 9-1/4" (235 mm)                     | 1-9/32" (33 mm)                                                                      | 1-5/32" (29 mm)                                                                                                   | 1/2" (13 mm)                                                                                                                                        | 5/8" (16 mm)                                                                                                                                                                                                                                                     | plastic-dipped                                                                                                                                                                                              | dark blue                                                                                                                                                                                                                          | .63                                                                                                                                                                                                                                                |  |
| 2000 Series* – Heavy-duty cutting knives |                                     |                                                                                      |                                                                                                                   |                                                                                                                                                     |                                                                                                                                                                                                                                                                  |                                                                                                                                                                                                             |                                                                                                                                                                                                                                    |                                                                                                                                                                                                                                                    |  |
| Square                                   | 9-1/4" (235 mm)                     | 1-9/32" (33 mm)                                                                      | 1-5/32" (29 mm)                                                                                                   | 1/2" (13 mm)                                                                                                                                        | 5/8" (16 mm)                                                                                                                                                                                                                                                     | plastic-dipped                                                                                                                                                                                              | royal blue                                                                                                                                                                                                                         | .63                                                                                                                                                                                                                                                |  |
|                                          | Square<br>Square<br><b>Heavy-du</b> | Square 9-1/8" (232 mm)<br>Square 9-1/4" (235 mm)<br><b>Heavy-duty cutting knives</b> | Square  9-1/8" (232 mm)  1-9/32" (33 mm)    Square  9-1/4" (235 mm)  1-9/32" (33 mm)    Heavy-duty cutting knives | Square  9-1/8" (232 mm)  1-9/32" (33 mm)  1-5/32" (29 mm)    Square  9-1/4" (235 mm)  1-9/32" (33 mm)  1-5/32" (29 mm)    Heavy-duty cutting knives | Square  9-1/8" (232 mm)  1-9/32" (33 mm)  1-5/32" (29 mm)  1/2" (13 mm)    Square  9-1/4" (235 mm)  1-9/32" (33 mm)  1-5/32" (29 mm)  1/2" (13 mm)    Heavy-duty cutting knives  Heavy-duty cutting knives  Heavy-duty cutting knives  Heavy-duty cutting knives | Square  9-1/8" (232 mm)  1-9/32" (33 mm)  1-5/32" (29 mm)  1/2" (13 mm)  5/8" (16 mm)    Square  9-1/4" (235 mm)  1-9/32" (33 mm)  1-5/32" (29 mm)  1/2" (13 mm)  5/8" (16 mm)    Heavy-duty cutting knives | Square  9-1/8" (232 mm)  1-9/32" (33 mm)  1-5/32" (29 mm)  1/2" (13 mm)  5/8" (16 mm)  plain    Square  9-1/4" (235 mm)  1-9/32" (33 mm)  1-5/32" (29 mm)  1/2" (13 mm)  5/8" (16 mm)  plastic-dipped    Heavy-duty cutting knives | Square  9-1/8" (232 mm)  1-9/32" (33 mm)  1-5/32" (29 mm)  1/2" (13 mm)  5/8" (16 mm)  plain  n/a    Square  9-1/4" (235 mm)  1-9/32" (33 mm)  1-5/32" (29 mm)  1/2" (13 mm)  5/8" (16 mm)  plastic-dipped  dark blue    Heavy-duty cutting knives |  |

\*Cuts ACSR, screws, nails, and most hardened wire. Features combination polished and black-oxide finish.