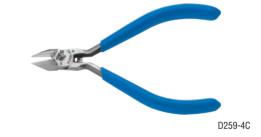

### **Midget Diagonal-Cutting – Pointed Nose, Extra Narrow Jaws**

Additional Features:

- Narrow jaw and hinge for delicate work in tight areas.
- Sharp pointed-nose for precise tip cutting.
- Spring-loaded action for self-opening.

| Cat. No. | Overall Length  | Jaw Length   | Jaw Width      | Jaw Thickness | <b>Cutting Knives</b> | Handle Finish  | Handle Color | Weight (lbs.) |
|----------|-----------------|--------------|----------------|---------------|-----------------------|----------------|--------------|---------------|
| D259-4C  | 4-1/4" (108 mm) | 1/2" (13 mm) | 13/32" (10 mm) | 1/4" (6 mm)   | flush                 | plastic-dipped | royal blue   | .12           |