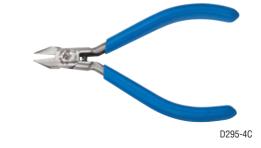

## **Midget Diagonal-Cutting Pliers – Tapered Nose, Midget Jaws**

Additional Features:

- Miniature jaw for close-quarter work with maximum visibility.
- Sharp pointed nose for precise tip cutting.
- Spring-loaded action for self-opening.

| Cat. No. | Overall Length  | Jaw Length   | Jaw Width    | Jaw Thickness | <b>Cutting Knives</b> | Handle Finish  | Handle Color | Weight (lbs.) |
|----------|-----------------|--------------|--------------|---------------|-----------------------|----------------|--------------|---------------|
| D295-4C  | 4-1/4" (108 mm) | 1/2" (13 mm) | 3/8" (10 mm) | 1/4" (6 mm)   | flush                 | plastic-dipped | royal blue   | .11           |