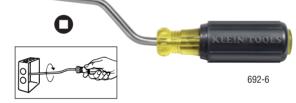

### Square-Recess Screwdrivers – Rapi-Driv<sup>®</sup>

Additional Features:

- Crank-action handle spins screws fast with one hand.
- Color-coded handle ends for quick and easy identification.

| Cat. No. | Point Size | Shank Length | Overall Length  | Weight (lbs.) |
|----------|------------|--------------|-----------------|---------------|
| 691-6    | No. 1      | 6" (152 mm)  | 9-3/4" (248 mm) | .35           |
| 692-6    | No. 2      | 6" (152 mm)  | 9-3/4" (248 mm) | .35           |