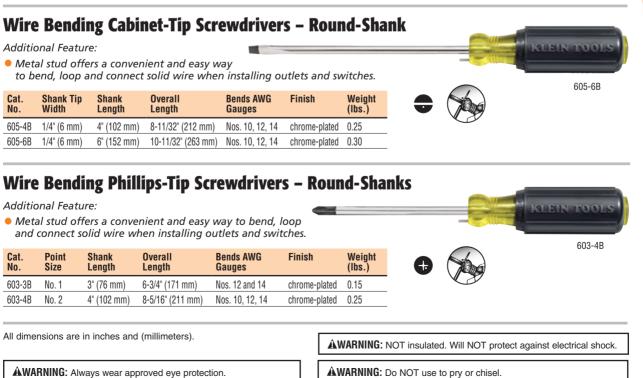

nk Length | Overall Length  | Weight (lbs.) |
|----------|------------|--------------|-----------------|---------------|
| 681-6    | No. 1      | 6" (152 mm)  | 9-3/4" (248 mm) | .20           |
| 682-6    | No. 2      | 6" (152 mm)  | 9-3/4" (248 mm) | .25           |

### Square-Recess Screwdrivers – Rapi-Driv<sup>®</sup>

Additional Features:

- Crank-action handle spins screws fast with one hand.
- Color-coded handle ends for quick and easy identification.

| Cat. No. | Point Size | Shank Length | Overall Length  | Weight (lbs.) |
|----------|------------|--------------|-----------------|---------------|
| 691-6    | No. 1      | 6" (152 mm)  | 9-3/4" (248 mm) | .35           |
| 692-6    | No. 2      | 6" (152 mm)  | 9-3/4" (248 mm) | .35           |



# **Specialty Screwdrivers**



682-6



75