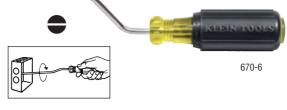

#### Cabinet-Tip Screwdrivers – Rapi-Driv<sup>®</sup>

Additional Features:

- Crank-action handle spins screws fast with one hand.
- Saves time and effort, especially on long-threaded screws in switch plates, light fixtures, etc.

| Cat. No. | Shank Tip Width | Shank Length | <b>Overall Length</b> | Weight (lbs.) |
|----------|-----------------|--------------|-----------------------|---------------|
| 670-3    | 3/16" (5 mm)    | 4" (102 mm)  | 7-3/4" (197 mm)       | .15           |
| 670-6    | 3/16" (5 mm)    | 6" (152 mm)  | 9-3/4" (248 mm)       | .20           |
| 671-6    | 1/4" (6 mm)     | 6" (152 mm)  | 9-3/4" (248 mm)       | .20           |