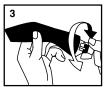

#### **CHANGING BLADES IS QUICK AND EASY!**

Make sure the blade is retracted before opening the knife. Pull back end of knife and rotate to release and open the two parts of the knife.

Open the knife to replace cutting blades and reveal the replacement blade compartment.