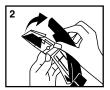

Slide knife halves back together and rotate back end of knife to original position to close and lock.