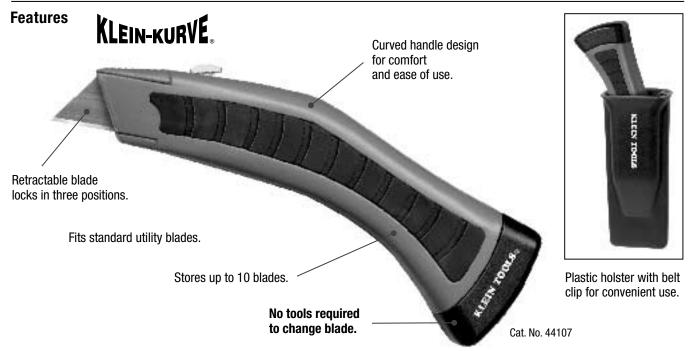

### No Tools Required to Change the Blade

Introducing the newest addition to the Klein utility knife family, the Klein-Kurve® heavy-duty utility knife (Cat. No. 44107). Product features include a curved handle, 10-blade storage compartment inside the handle, and a plastic holster. Klein also offers two other utility knives (Cat. Nos. 44100 & 44105). These knives both offer retractable blades and the 44105 also offers a quick change blade.

#### **CHANGING BLADES IS QUICK AND EASY!**

Make sure the blade is retracted before opening the knife. Pull back end of knife and rotate to release and open the two parts of the knife.

Open the knife to replace cutting blades and reveal the replacement blade compartment.

Slide knife halves back together and rotate back end of knife to original position to close and lock.