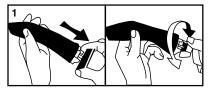

#### **CHANGING BLADES IS QUICK AND EASY!**

Make sure the blade is retracted before opening the knife. Pull back end of knife and rotate to release and open the two parts of the knife.

Open the knife to replace cutting blades and reveal the replacement blade compartment.