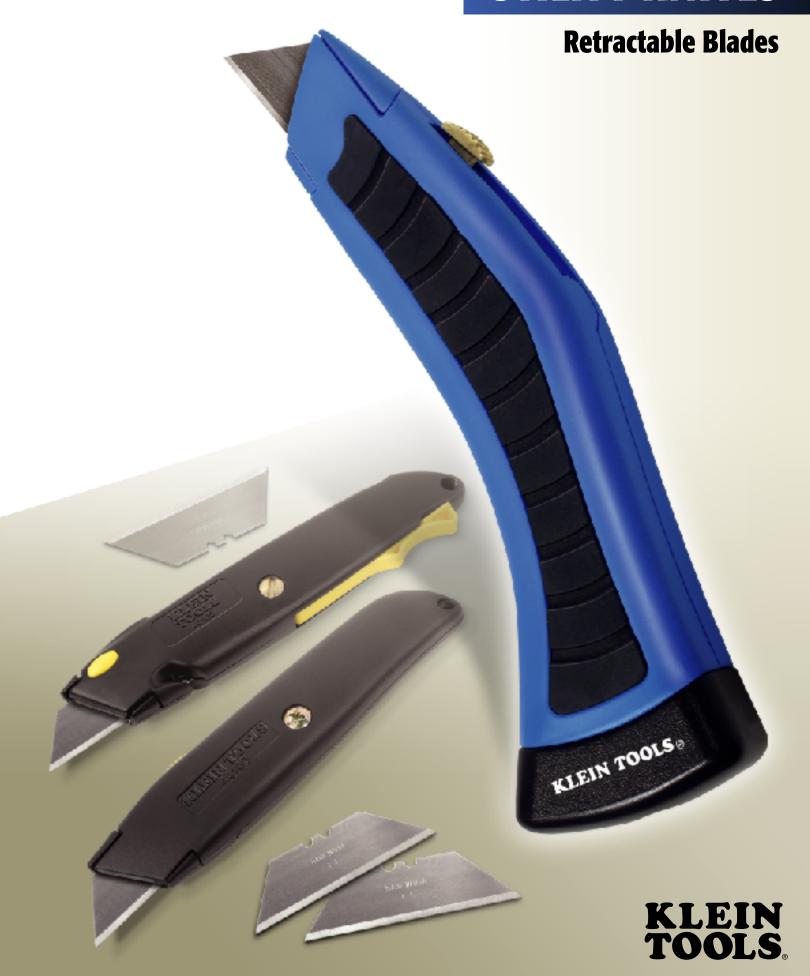

### No Tools Required to Change the Blade

Introducing the newest addition to the Klein utility knife family, the Klein-Kurve® heavy-duty utility knife (Cat. No. 44107). Product features include a curved handle, 10-blade storage compartment inside the handle, and a plastic holster. Klein also offers two other utility knives (Cat. Nos. 44100 & 44105). These knives both offer retractable blades and the 44105 also offers a quick change blade.

## **Ordering Information**

|      | Cat. No.   | UPC No.<br>0-92644+ | Description                                                      | Overall Length  |
|------|------------|---------------------|------------------------------------------------------------------|-----------------|
|      | Knives     |                     |                                                                  |                 |
|      | 44100      | 44100-4             | Utility Knife, Retractable Blade                                 | 6" (152 mm)     |
|      | 44105      | 44105-9             | Utility Knife, Quick-Change, Retractable Blade                   | 6-1/2" (165 mm) |
| NEW! | 44107      | 44107-3             | Klein-Kurve Utility Knife, Quick-Change, Retractable Blade       | 7" (178 mm)     |
|      | Accessorie | es                  |                                                                  |                 |
|      | 5185       | 55068-3             | Utility Knife Holder, Leather (for Cat. No. 44100 and 44105)     |                 |
|      | 5716       | 55181-9             | Utility Knife Holder, Black Cordura Nylon® (for Cat. No. 44100 a | and 44105)      |
|      | 44101      | 44101-1             | Utility Knife Blades, 5-Pak                                      |                 |
|      | 44102      | 44102-8             | Utility-Knife Blades Dispenser, w/100 Blades                     |                 |
|      | 44104      | 44104-2             | Utility-Knife Blades, Bulk 400-Pak                               |                 |