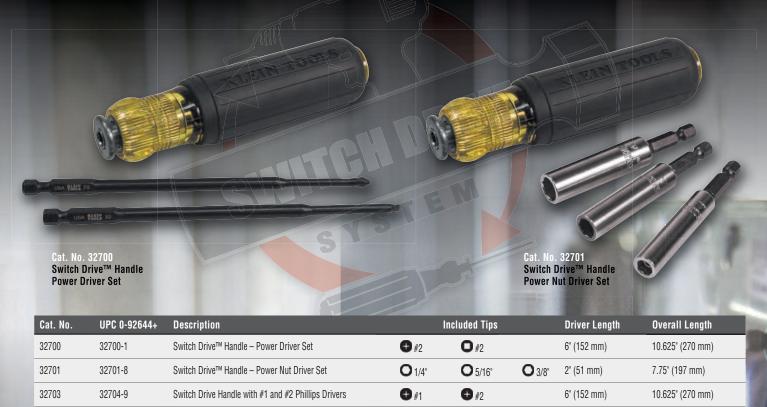

#### Available in Two Kits:

32704

32703-2

- The Power Driver Set features the Switch Drive<sup>™</sup> Handle, a Phillips #2 and Square #2 power driver in 6" lengths.
- The **Power Nut Driver Set** features the Switch Drive™ → Handle and three 2" power nut drivers (1/4", 5/16" & 3/8").

6" (152 mm)

**O**#1

0 #2