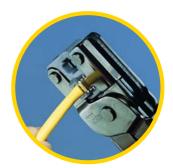

**STEP 3**Slide sled over pairs.

**STEP 4**Untwist and order pairs.

STEP 5
Slide into liner.

STEP 6 Trim.

**STEP 7**Slide assembly into plug body.

STEP 8 Crimp.