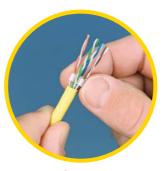

| Part No. | Description                  |
|----------|------------------------------|
| 85-366   | CAT 6 Modular Plugs - 25 pcs |

**STEP 1**Strip and remove 4" of jacket.

**STEP 2**Trim cable cross member.

**STEP 3**Slide sled over pairs.

**STEP 4**Untwist and order pairs.

STEP 5
Slide into liner.

STEP 6 Trim.

**STEP 7**Slide assembly into plug body.

STEP 8 Crimp.