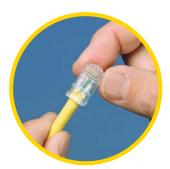

**STEP 3**Slide sled over pairs.

**STEP 4**Untwist and order pairs.

STEP 5
Slide into liner.

STEP 6 Trim.

**STEP 7**Slide assembly into plug body.

STEP 8 Crimp.