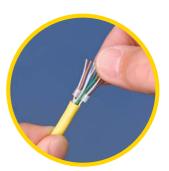

**STEP 3**Slide sled over pairs.

**STEP 4**Untwist and order pairs.

STEP 5
Slide into liner.

STEP 6 Trim.

**STEP 7**Slide assembly into plug body.

STEP 8 Crimp.