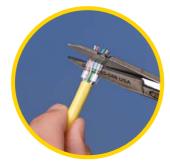

**STEP 3**Slide sled over pairs.

**STEP 4**Untwist and order pairs.

STEP 5
Slide into liner.

STEP 6 Trim.

**STEP 7**Slide assembly into plug body.

STEP 8 Crimp.