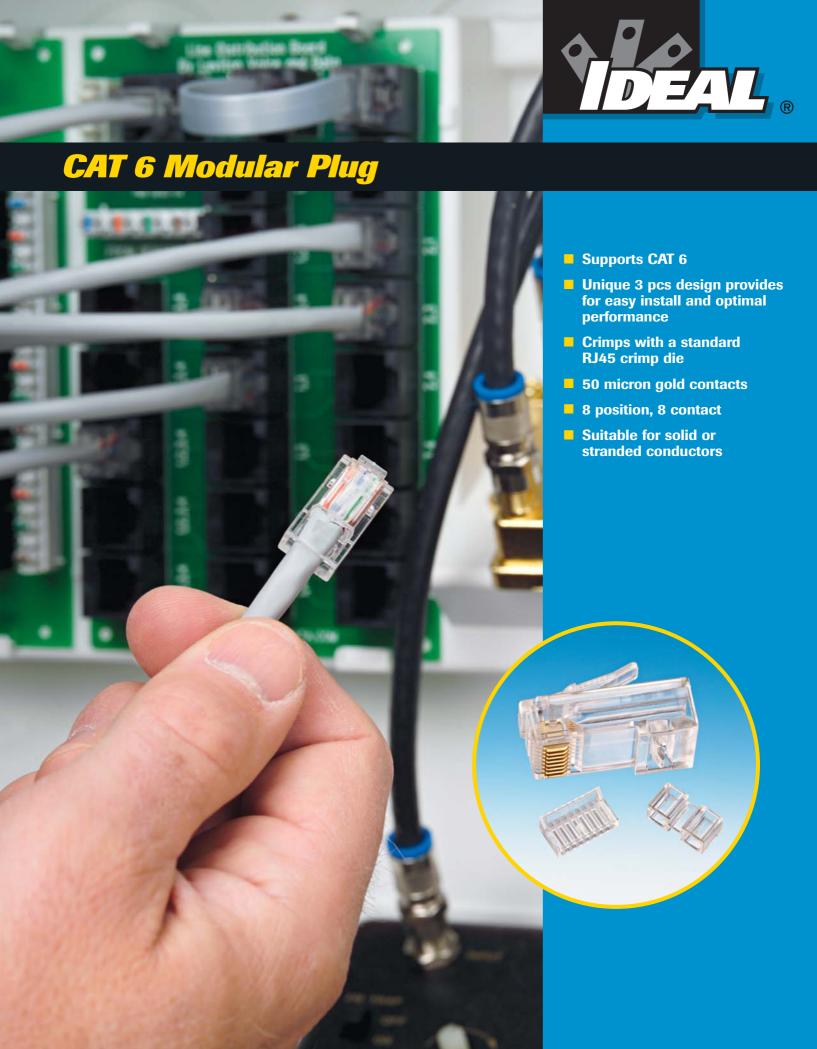

## **CAT 6 Modular Plug**

IDEAL CAT 6, RJ45 modular plugs support CAT 6 installations, meeting the TIA/EIA-568-B.2 requirements for NEXT (Near End Cross Talk) and Return Loss. The unique 3 piece design features wire management components to maintain the cable integrity, helping to ensure optimal performance. Plugs include a conductor liner, allowing conductors to be ordered, and held in position for insertion into the plug body, helping to reduce failures. Plugs are crimped using standard RJ45 crimp nests, allowing existing installation tools to be used. High impact nylon, one piece plug body provides durability for repeated insertions.