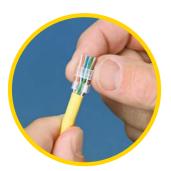

**STEP 3**Slide sled over pairs.

**STEP 4**Untwist and order pairs.

STEP 5
Slide into liner.

STEP 6 Trim.

**STEP 7**Slide assembly into plug body.

STEP 8 Crimp.