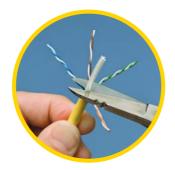

| Part No. | Description                  |
|----------|------------------------------|
| 85-366   | CAT 6 Modular Plugs - 25 pcs |

**STEP 1**Strip and remove 4" of jacket.

**STEP 2**Trim cable cross member.