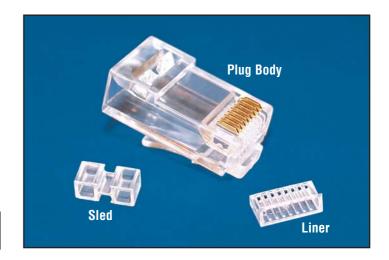

## **CAT 6 Modular Plug**

IDEAL CAT 6, RJ45 modular plugs support CAT 6 installations, meeting the TIA/EIA-568-B.2 requirements for NEXT (Near End Cross Talk) and Return Loss. The unique 3 piece design features wire management components to maintain the cable integrity, helping to ensure optimal performance. Plugs include a conductor liner, allowing conductors to be ordered, and held in position for insertion into the plug body, helping to reduce failures. Plugs are crimped using standard RJ45 crimp nests, allowing existing installation tools to be used. High impact nylon, one piece plug body provides durability for repeated insertions.