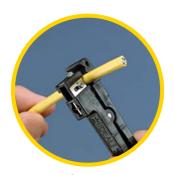

| Part No. | Description                  |
|----------|------------------------------|
| 85-366   | CAT 6 Modular Plugs - 25 pcs |

**STEP 1**Strip and remove 4" of jacket.

**STEP 2**Trim cable cross member.