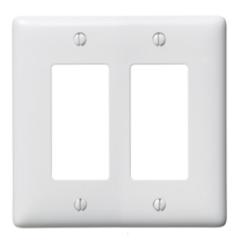

#### **Ordering Information**

| Description         | Color | Catalog No. | UPC          |
|---------------------|-------|-------------|--------------|
| 2-Gang, 2-Decorator | White | NP262W      | 883778102493 |
| Openings            |       |             |              |