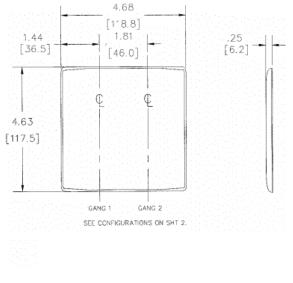

### Specifications

Material Plate Type Plate Openings Mounting Screws Appearance Nylon 2-Gang Decorator Steel painted, slotted head Smooth

Online Resources

Customer Use Drawing eCatalog