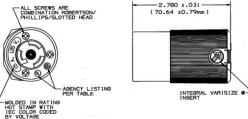

## **Specifications**

| Housing / Cord Clamp | Nylon                                        |
|----------------------|----------------------------------------------|
| Terminal Retainer    | Clear polycarbonate                          |
| Contacts             | Brass                                        |
| Terminal Screws      | #8-32 Brass (Phillips / Slotted / Robertson) |
| Terminal Clamp       | Cold rolled steel – nickel plated            |
| Assembly Screws      | Steel - nickel plated                        |

## Listings

Listed to UL 498 Fed.Spec. W-C-596 Certified to CSA C22.2 No.42