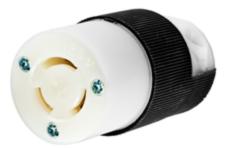

Non-NEMA Twist-Lock® Devices 10A, 250V/15A, 125V, 3 Pole, 3 Wire Non-Grounding Insulgrip® Connector

# Features

- Ribbed nylon housing provides secure, impact and chemical resistant grip
- Superior cord grip design protects terminations from excess strain
- Integral VARI-SIZE insert accomodates a wide range of cord diameters