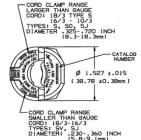

#### **Ordering Information**

| Description            | Cord Diameter | UPC          | Catalog Number |
|------------------------|---------------|--------------|----------------|
| Black and white nylon. | .230"720"     | 783585178608 | HBL7565C       |
|                        | (5.8-18.3)    |              |                |