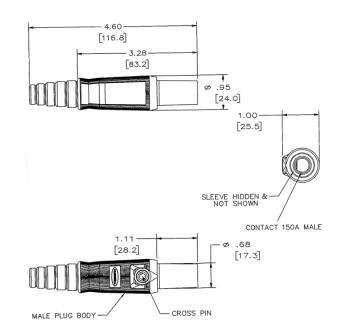

#### **Performance**

Electrical

Amperage Rating 150A Maximum

Voltage Ratings 600V AC Maximum; 250V DC Maximum

Mechanical

Product Identification Ratings are a permanent part of device

Terminal Accommodation #8 to #2 AWG