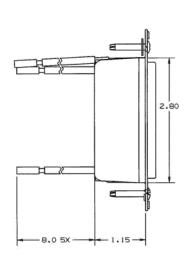

# Ground Fault Products Portable GFCI Line Cords Multiple Outlet Portable GFCI and GFCI Module



#### Features

- · High impact UV stabilized housing for long life
- · All-glass circuit board provides moisture immunity
- · Watertight GFCI housing for use in harsh environments

## **Ordering Information**

Description GFCI module - UL type 3R rated, manual set, yellow 
 Rating
 UPC

 20A, 120V AC, 60
 783585521008

 Hz
 783585521008

Catalog Number GFM20



## Standards

UL Listed CSA Certified IP21 Suitability





# Specifications

Housing Cover Flap Screws PBT PBT PBT Zinc plated steel

#### **Online Resources**

eCatalog