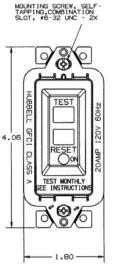

## **Ordering Information**

Description GFCI module - UL type 3R rated, manual set, yellow 
 Rating
 UPC

 20A, 120V AC, 60
 783585521008

 Hz
 783585521008

Catalog Number GFM20

# Specifications

Housing Cover Flap Screws PBT PBT PBT Zinc plated steel