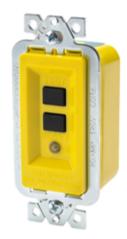

## **Ordering Information**

Description GFCI module - UL type 3R rated, manual set, yellow 
 Rating
 UPC

 20A, 120V AC, 60
 783585521008

 Hz
 783585521008

Catalog Number GFM20