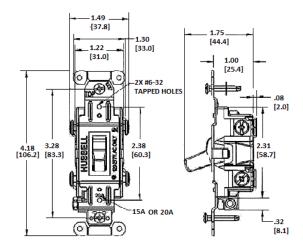

20R |  |
|----------------------------------------------------------------|---------------------|---------------------------|--|
|----------------------------------------------------------------|---------------------|---------------------------|--|

## Listings

UL Listed CSA Certified Fed. Spec. W-S-896

## Specifications

| Top Material                   | Thermoplastic, Gray  |
|--------------------------------|----------------------|
| Base Material                  | Thermoplastic, Black |
| Toggle Material                | Nylon                |
| Contacts                       | Silver Alloy         |
| Terminal Screws                | Brass                |
| Auto Grounding Mounting Bridge | Zinc Plated Steel    |
| Ground Screw                   | Brass (Green)        |

HUBBELL



## Performance

### Electrical

| Dielectric Voltage      | Withstands 1500V AC minimum for 1 minute       |
|-------------------------|------------------------------------------------|
| Max. Continuous Current | 20A                                            |
| Max. Working Voltage    | 277V AC                                        |
| Overload                | Minimum 4.8 times rated current for 100 cycles |
| Temperature Rise        | 30°C maximum at rated current                  |

#### Mechanical

Terminal Accommodations #14 AWG min. - #10 AWG max. solid and stranded copper wire only

#### Environmental

Flammability Operating Temperature

emperature M in

UL 94V-2 Max. continuous: 75°C; Min. continuous: -40°C without impact

## **Online Resources**

| Customer Use Drawing |  |