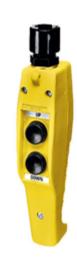

# **CPB Series Compact Pendant Stations, Two Button, NEMA 4X**

### **Features**

- Ideal for use in Package electric motor hoists. Remote control of machinery
- Included with product: nylon cord grip and sealing washer (must be installed to achieve NEMA 4X rating)

## **Ordering Information**

**Description**Single-speed with mechanical interlock between pushbuttons

**UPC Number** 783585106854

Catalog Number CPB21