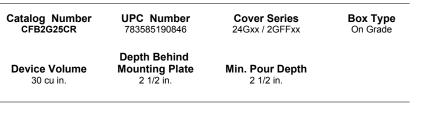

# SystemOne Recessed 2 Gang Floor Box

## Specifications

Box Material Access Cover Material (ordered separately) Plastic Concrete Cover

16 gauge galvanized steel Die cast aluminum Polypropolyne - yellow

**Click here** 