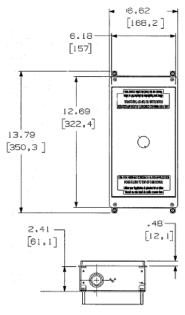

# SystemOne Recessed 2 Gang Floor Box

## Specifications

Box Material Access Cover Material (ordered separately) Plastic Concrete Cover

16 gauge galvanized steel Die cast aluminum Polypropolyne - yellow

**Click here** 