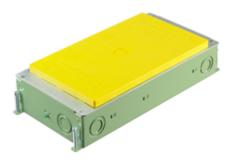

# SystemOne Recessed 2 Gang Floor Box

#### **Features**

- Designed for applications with minimum slab thickness ٠
- Stamped steel construction, exterior coated with fusion bonded epoxy paint for on grade use
- Pre and post pour adjustment
- Patent pending, labor saving, easy mount device plates
- Rectangular covers ٠