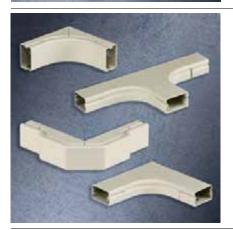

# Bend Radius Fittings

- 1½ in. (38.10) bend radius.
- Ideal for high speed data cables including Category 5, 5e, 6 and 6a applications.