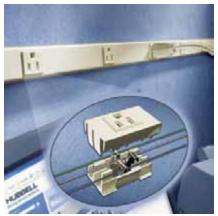

# Metal PlugTrak<sup>®</sup> Featuring Exclusive Receptacle Design

- Gray or ivory scratch resistant finish.
- Multiple spacing configurations.
- Hubbell designed and manufactured single receptacle.
- Insulation displacement wiring provides superior wire retention.
- Mates with HBL2000 Series Metal Raceway.
- Available in 3 ft. (0.9m), 5 ft. (1.5m) and 6 ft. (1.8m) lengths.