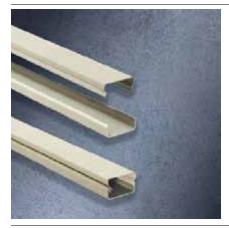

# HBL2000A Raceway

- Cover is 0.040" (1.016) thick which allows up to 600V AC.
- Higher capacity power applications (up to 26 #12AWG wires).
- Available in cover only or base and cover options.