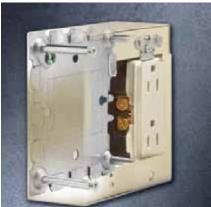

### Innovative Box Design

- Hubbell Handi-Screw<sup>®</sup> eliminates difficult to install long screws for easier installation.
- Rounded corners eliminate sharp edges.
- One seam construction provides "clean" look.
- Box design allows standard wallplates to be mounted flush with virtually no perimeter profile exposed.
- Full line of metal wallplates available. See page O-45 for selection.