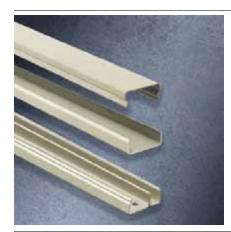

### Metal Raceway

## **HBL2400 and HBL2400D Series**

Features and Benefits

#### HBL2400 and HBL2400D Raceway

- Increased capacity, more than the HBL2000 Series Raceway.
- Divided base allows for dual services within one raceway profile.