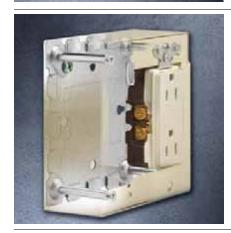

## Innovative Box Design

- Hubbell Handi-Screw<sup>®</sup> eliminates difficult to install long screws for easier installation.
- Rounded corners eliminate sharp edges.
- One seam construction provides "clean" look.
- Box design allows standard wallplates to be mounted flush with virtually no perimeter profile exposed.
- Full line of metal wallplates available. See page O-45 for selection.