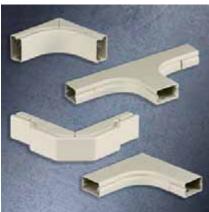

# Bend Radius Fittings

- 1½ in. (38.10) bend radius.
- Ideal for high speed data cables including Category 5, 5e, 6 and 6a applications.