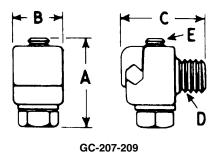

- NOTE: Lightning Arrester type installations, see page DC-9.

Lightning Arrester Stud Mounting: Female threaded GC207LA. See page DD-10 for details.

FIGURE 1 TYPE

GC-207LA

GC-207

| BRONZE GROUNDING CONNECTOR |                    |                                   |                         |                         |                       |                       |                     |
|----------------------------|--------------------|-----------------------------------|-------------------------|-------------------------|-----------------------|-----------------------|---------------------|
| CATALOG NUMBER             | CONDUCTOR RANGE    | APPROX. DIMENSIONS INCHES<br>(MM) |                         |                         |                       |                       | WT LB<br>(KG)       |
|                            |                    | Α                                 | В                       | С                       | D                     | E                     |                     |
| GC-207+** (Fig. 1)         | 6 Sol. To 1/0 Str. | <b>1 1/4</b><br>(31.81)           | <b>3/4</b><br>(19.09)   | <b>1 7/8</b> (47.72)    | <b>1/2</b><br>(12.73) | <b>5/16</b><br>(7.95) | <b>.21</b><br>(.10) |
| GC-208+ (Fig. 1)           | 4 Str. To 2/0 Str. | <b>1 5/16</b><br>(33.40)          | <b>13/16</b><br>(20.68) | <b>1 7/8</b><br>(47.72) | <b>1/2</b><br>(12.73) | <b>5/16</b><br>(7.95) | <b>.29</b><br>(.13) |
| GC-209*+ (Fig. 1)          | 3 Sol. To 4/0 Str. | <b>1 1/2</b><br>(38.18)           | <b>1 1/8</b><br>(28.63) | <b>1 3/4</b><br>(44.54) | <b>1/2</b><br>(12.73) | <b>5/16</b><br>(7.95) | <b>.40</b><br>(.18) |

\*GC-209 is furnished with bronze jam nut on stud.

+Add Suffix "P" for Tin Plated Version (Minimum purchase quantities may apply)

\*\*RUS Listed

Provides a permanent vibration proof connection. The large flat surface of the male casting provides secure mounting, while the "V" shaped conductor groove assures alignment of grounding connector.