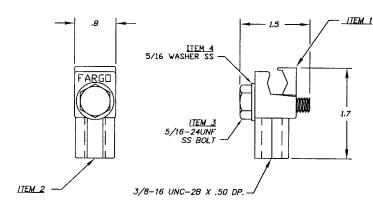

- NOTE: Lightning Arrester type installations, see page DC-9.

Lightning Arrester Stud Mounting: Female threaded GC207LA. See page DD-10 for details.

FIGURE 1 TYPE

GC-207LA

GC-207

| BRONZE GROUNDING CONNECTOR |                    |                                   |                         |                         |                       |                       |                     |
|----------------------------|--------------------|-----------------------------------|-------------------------|-------------------------|-----------------------|-----------------------|---------------------|
| CATALOG NUMBER             | CONDUCTOR RANGE    | APPROX. DIMENSIONS INCHES<br>(MM) |                         |                         |                       |                       | WT LB<br>(KG)       |
|                            |                    | Α                                 | В                       | С                       | D                     | E                     |                     |
| GC-207+** (Fig. 1)         | 6 Sol. To 1/0 Str. | <b>1 1/4</b><br>(31.81)           | <b>3/4</b><br>(19.09)   | <b>1 7/8</b> (47.72)    | <b>1/2</b><br>(12.73) | <b>5/16</b><br>(7.95) | <b>.21</b><br>(.10) |
| GC-208+ (Fig. 1)           | 4 Str. To 2/0 Str. | <b>1 5/16</b><br>(33.40)          | <b>13/16</b><br>(20.68) | <b>1 7/8</b><br>(47.72) | <b>1/2</b><br>(12.73) | <b>5/16</b><br>(7.95) | <b>.29</b><br>(.13) |
| GC-209*+ (Fig. 1)          | 3 Sol. To 4/0 Str. | <b>1 1/2</b><br>(38.18)           | <b>1 1/8</b><br>(28.63) | <b>1 3/4</b><br>(44.54) | <b>1/2</b><br>(12.73) | <b>5/16</b><br>(7.95) | <b>.40</b><br>(.18) |

\*GC-209 is furnished with bronze jam nut on stud.

+Add Suffix "P" for Tin Plated Version (Minimum purchase quantities may apply)

\*\*RUS Listed

Provides a permanent vibration proof connection. The large flat surface of the male casting provides secure mounting, while the "V" shaped conductor groove assures alignment of grounding connector.