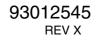

## STEP IV - LAMPING

- Loosen lens screws (H) and open fixture.
- Remove lamp from sleeving and Install in socket (K).

STEP V - CONDUIT THROUGH WIRING

- Use minimum 90 degrees C wire insulation.
- Remove hole plugs (L) then install conduit/conduit fitting (by others). Seal threads with silicone tape or RTV.
- Remove wiring cover screw (M) to remove cover (N).
- · Connect wires using approved wirenuts.
- Replace cover making sure all connections are inside the cover and wires not pinched.

## STEP VI - PHOTOCONTROL INSTALLATION

- Remove ballast cover (O) and hole plug (P).
- Install photocontrol (R) as shown in Fig 3.
- Connect photocontrol wires per instruction sheet provided in the box/or on the PC.