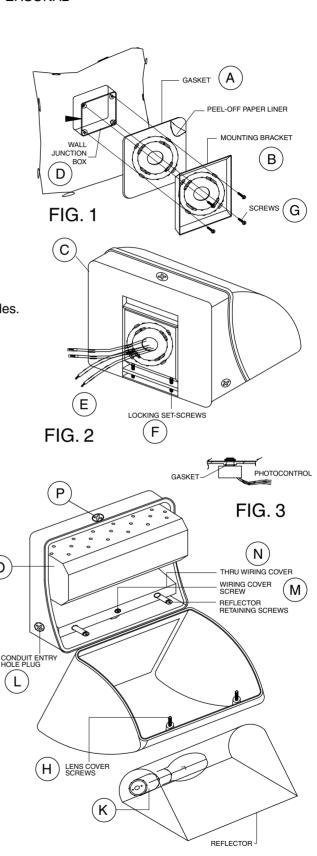

STEP I - WALL BRACKET INSTALLATION

- Remove gasket (A) from plastic bag and bracket (B) from back of fixture (C).
- Peel off paper liner from gasket (A).
- Align center hole and slot of gasket (A) with bracket (B) and install gasket to bracket.
- Mount bracket (B) to junction box (D).
  Level bracket (A) (Bubble Level Provide) then tighten set-screws (G) to secure to junction box.
- STEP II WIRING CONNECTION
- Fixture lead wires (E) are routed to the back of luminaire. Select desired line voltage, then
- Connect wires in accordance with local and National Electrical Codes. Push unused leads back into fixture taking care they are insulated.
- Insert wire connections inside junction box (D).

## STEP III - FIXTURE INSTALLATION

- Hang fixture (C) on bracket (B). (See Fig. 2)
- Tighten bottom set-screws (F) to secure fixture.