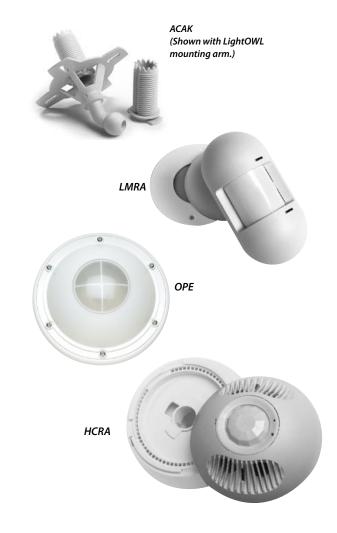

### **ACAK** — Acoustic Ceiling Mounting Kit

For ceiling and wall mount sensors used with acoustic ceiling tile. ACAK uses integral cutting teeth for quicker installation. Color: White.

## LMRA — LightOWL® Mud Ring ADAPTER

A LightOWL goof ring for covering oversized holes. Color: White.

#### **HCRA** — Hard Ceiling Raceway Adapter

For OMNI® sensors. The HCRA is compatible with Hubbell and Wiremold raceway. The HCRA has knockout raceway holes for quick and clean installation. Color: White.

#### **OPE - OMNI Protective Enclosure**

The OPE is a NEMA Type 4X enclosure specifically designed for use with HCS's OMNIIR ceiling mount occupancy sensor. Designed to provide protection from foreign materials and water, the enclosure is acceptable for use in a variety of environments including applications in the pharmaceutical and food pre-paration industries. Size: 6.5" dia., 2" height. Color: White.