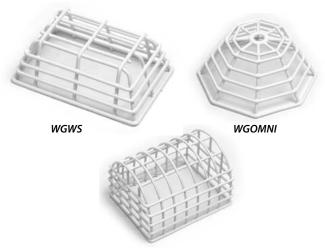

**WGWS** – Wall mount wire guard for wall switches, 6.25"H  $\times$  4.0"W  $\times$  2.25"D

**WGLO** – Wall mount wire guard for *LightOWL* sensors, 7.0"H x 5.75"W x 4.5"D

WGOMNI - Ceiling mount guard for OMNI sensors,

 $7.0''W \times 3.25''D$  (circular guard) Wire guards are heavy-duty coated wire guards for sensors to protect from destructive strikes. Mounting clips are included. Color: White.