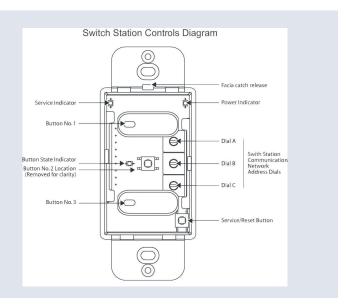

In addition to flexible switch functionality, LX Switch Stations can be programmed to be active only during a specific time window. This function allows the switch station to be automatically secured when they are not being used, which eliminates the need for lockout key switches and locking covers.

# PRODUCT FEATURES

- Attractive, architecturally-pleasing design
- Flexible programming of switch functionality
- Programmable active and inactive times
- · Topology-free, polarity-insensitive, 2-wire communication
- FT-10 and LPT-10 versions available
- LonMark ® certified
- 1–6 buttons with or without pilot
- Mounts to standard single-gang box
- · Five-year limited warranty