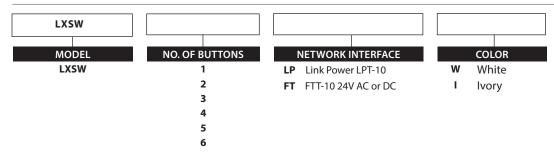

#### **Ordering Information**

#### **EXAMPLE:**

White 4 Button FT Switch Station: LXSW4FTW