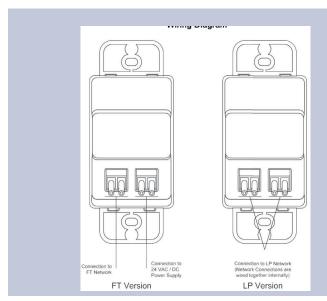

### **General Specifications**

Network interface FTT-10 or LPT-10

Programming and configuration Programmable over a network using the LX Touch Tablet or any other LX programming device

Physical Injection-molded switch plate and switches

Fits standard (Decorator style) wall switch plates (not included)

Mounts to standard electrical gang box

Electrical LPT-10 version: powered from Link Power Module

FTT-10 version: 24 volts AC or DC; .5Amps required