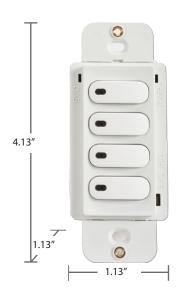

Operating environment Location: interior space

Operating temperature: 0° to 50°C (32° to 122°F) Relative humidity (non-condensing): 10% to 90%

Dimensions 4.13" x 1.13" x 1.13" Capacities 1–6 buttons

Certifications LonMark 3.3 certified
Warranty Five-year limited