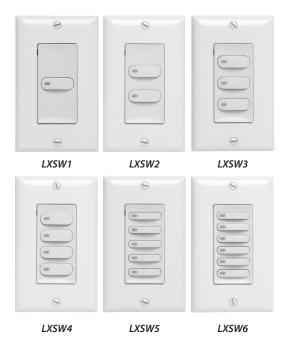

## LX SERIES NETWORKED LIGHTING CONTROLS

| PROJECT INFORMATION |      |
|---------------------|------|
| Project Name        |      |
| Catalog No.         | Date |

LX Switch Stations are designed for virtually any area. The soft contours of its architecturally-pleasing design fit easily into any décor. Each switch can be individually programmed to control a single relay, group of relays, or preset scene.

# PRODUCT FEATURES

- Attractive, architecturally-pleasing design
- Flexible programming of switch functionality
- Programmable active and inactive times
- · Topology-free, polarity-insensitive, 2-wire communication
- FT-10 and LPT-10 versions available
- LonMark ® certified
- 1–6 buttons with or without pilot
- Mounts to standard single-gang box
- · Five-year limited warranty

#### **EXAMPLE:**

White 4 Button FT Switch Station: LXSW4FTW