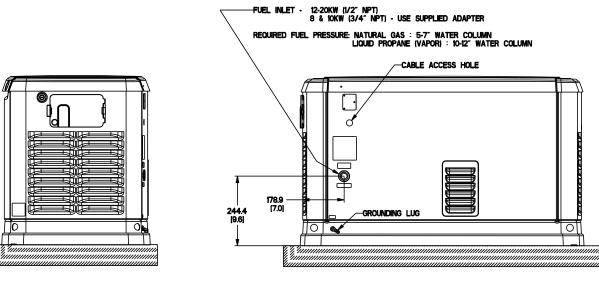

## **Installation Diagrams**

## **Installation Diagrams**

RIGHT SIDE VIEW

**REAR VIEW** 

"ALL DIMENSIONS IN: MILLIMETERS [INCHES]