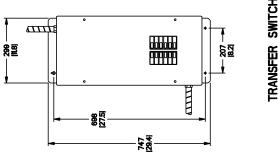

## **Installation Diagrams**

RIGHT SIDE VIEW

**REAR VIEW** 

"ALL DIMENSIONS IN: MILLIMETERS [INCHES]