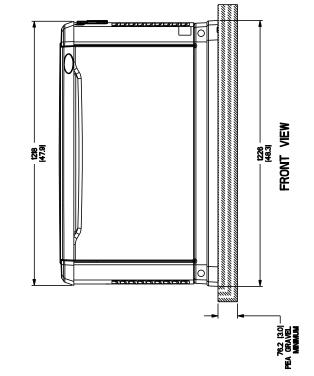

## **Installation Diagrams**

RIGHT SIDE VIEW

**REAR VIEW** 

"ALL DIMENSIONS IN: MILLIMETERS [INCHES]