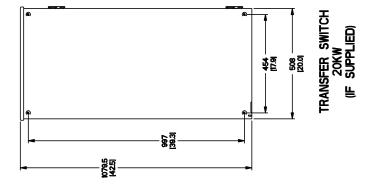

## **Installation Diagrams**

RIGHT SIDE VIEW

**REAR VIEW** 

"ALL DIMENSIONS IN: MILLIMETERS [INCHES]