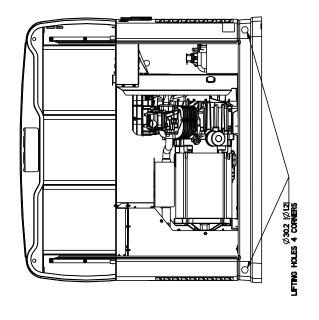

hese guidelines are based upon fire would include shrubs, trees and any 36 inches testing of the generator enclosure and kind of vegetation. Clearance at the top the manufacturer's requirement for air should be a minimum of 48 inches from any structure, overhang or projections flow for proper operation. Local codes from the wall. The generator should not may be different and more restrictive be placed under a deck or other than what is described here. structure that is closed in and would limit or contain air flow. 48" Minimum 60" Recommended Minimum From Ends Generator 18 inches

Figure 1.10 - Installation Guidelines

This drawing supersedes installation instructions in all air-cooled installation and owner's manuals dated previous to May 26, 2007.

Minimum

## **Installation Diagrams**















## **Installation Diagrams**







RIGHT SIDE VIEW

**REAR VIEW** 

"ALL DIMENSIONS IN: MILLIMETERS [INCHES]