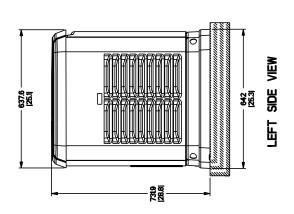

## **Installation Diagrams**

## **Installation Diagrams**

RIGHT SIDE VIEW

**REAR VIEW** 

"ALL DIMENSIONS IN: MILLIMETERS [INCHES]