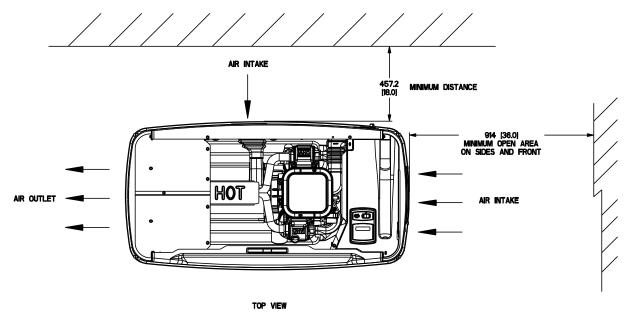

No windows or openings in the wall permitted within 5 feet from any point of the generator. 18 inches Existing Wall 60 inches 60 inches Minimum Distance Clearance from windows, 36 inches Top of Generator 36 inches doors, any openings in the wall, shrubs or vegetation over 12" in height Clearance from the ends and front of the generator should be 36 inches. This These guidelines are based upon fire would include shrubs, trees and any 36 inches testing of the generator enclosure and kind of vegetation. Clearance at the top the manufacturer's requirement for air should be a minimum of 48 inches from any structure, overhang or projections flow for proper operation. Local codes from the wall. The generator should not may be different and more restrictive be placed under a deck or other than what is described here. structure that is closed in and would limit or contain air flow. 48" Minimum 60" Recommended Minimum From Ends Generator 18 inches

Figure 1.10 - Installation Guidelines

This drawing supersedes installation instructions in all air-cooled installation and owner's manuals dated previous to May 26, 2007.

Minimum