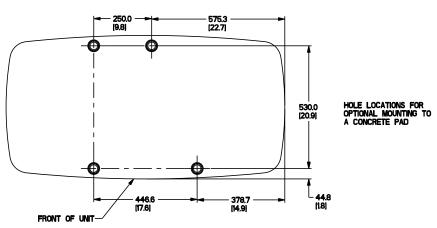

## **Installation Diagrams**

## **Installation Diagrams**

RIGHT SIDE VIEW

**REAR VIEW** 

"ALL DIMENSIONS IN: MILLIMETERS [INCHES]