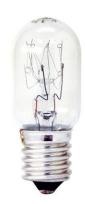

#### GE appliance 15 watt T7 1-pack

- GE's specialty bulbs offer innovative solutions for a variety of lighting needs.
- Be sure to check appliances for correct bulb wattage, voltage and base type.
- 120 volts
- Lasts 3000 hours
- T7 shape with intermediate base for use in appliances
- Whether you're cooking it or keeping it fresh GE appliance lights lets you see it. They're specially designed to withstand high or low temperatures and feature a rugged filament that resists vibration, perfect for microwaves, refrigerators and ovens

#### **GENERAL CHARACTERISTICS**

Lamp Type Incandescent - Tubular

Bulb T7

Base Intermediate Screw (E17)

Filament C-7A
Bulb Finish Clear
Bulb Material Soft glass
Primary Application Sewing

Machine; Appliance; Standard; Standard