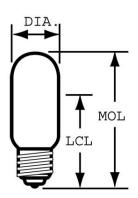

#### **DIMENSIONS**

Maximum Overall Length 2.2500 in(57.2 mm)

(MOL)

 Bulb Diameter (DIA)
 0.875 in(22.2 mm)

 Light Center Length (LCL)
 1.560 in(39.6 mm)