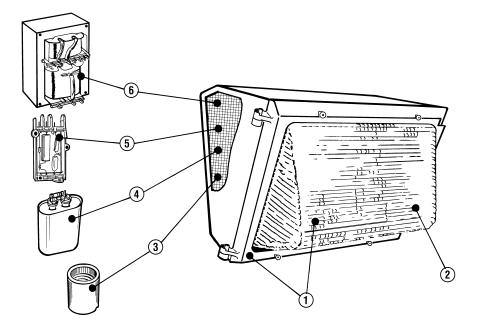

## WALLMOUNT <sup>™</sup> 175 LUMINAIRE

| ORDERING INFORMATION FOR GE LIGHTING SYSTEMS RENEWAL PARTS |                                               |                |
|------------------------------------------------------------|-----------------------------------------------|----------------|
| REF. NO.                                                   | DESCRIPTION                                   | CATALOG NUMBER |
| 1                                                          | Glass Refractor and Door (Dark Bronze)        | 35-962190-01   |
| 1                                                          | Glass Refractor and Door (Gray)               | 35-962190-15   |
| 3                                                          | Socket w/leads, mogul base                    | 35-964640-51   |
| 3                                                          | Socket w/leads, medium base                   | 35-962110-35   |
| 4                                                          | Capacitor(s):                                 |                |
|                                                            | Secure old catalog number from existing part. |                |
|                                                            | Use cross reference for new catalog number.   |                |
| 5                                                          | Ignitor                                       | 35-967410-51   |
| 6                                                          | Ballast Replacement Kit                       | See back page  |