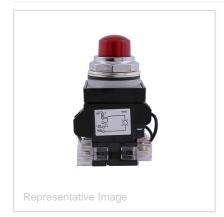

## Catalog No. CR104PLT22R

**Description: PUSHBUTTON** 

UPC No 783166284773

## Products > Push Buttons & Pilot Devices > Pilot Devices > NEMA Pilot Devices

Push to Test Indicating Lights. Suitable for use in NEMA Types 1, 3, 3R, 4, 4X, 12, and 13 applications when mounted in enclosures rates for those same applications. For some NEMA Type 4X applications, protective caps will improve corrosion resistance.

| Descriptors    |                    |
|----------------|--------------------|
| Category       | NEMA Pilot Devices |
| GO Schedule    | 10P1               |
|                |                    |
| Specifications |                    |
| Color          | Red                |
| Voltage        | 120V 50/60 Hz      |
| Lamp Type      | Incand., 130V      |