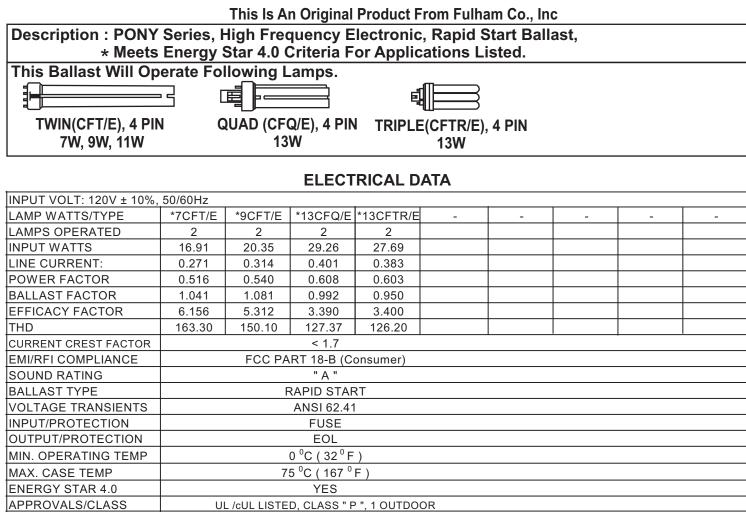

## SPECIFICATION SHEET : NPY-120-213-CFL

Fulham Co., Inc extends limited warranty only to the original purchaser or to the first user for the period of <u>2 years</u> from the date of manufacture as indicated by the date code stamped on each product and when properly installed and under normal conditions of use. For additional warranty guide line, please refer to our Complete Product Catalog OR <u>call Customer Service at 1-323-599-5000</u>. DUE TO A PROGRAM OF CONTINUOUS IMPROVEMENT, FULHAM Co., INC RESERVES THE RIGHT TO MAKE ANY VARIATION IN DESIGN OR CONSTRUCTION TO THE EQUIPMENT DESCRIBED.