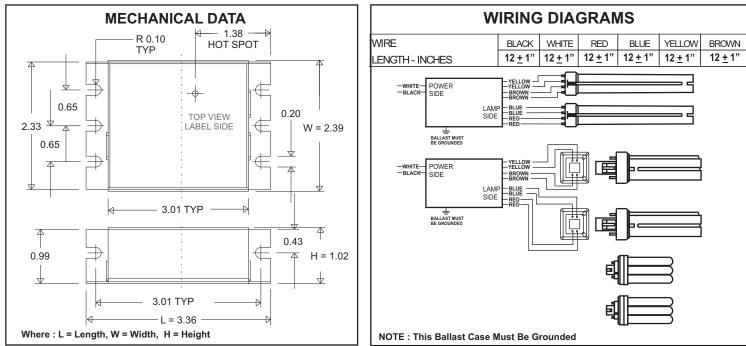

## SPECIFICATION SHEET : NPY-120-213-CFL

Fulham Co., Inc extends limited warranty only to the original purchaser or to the first user for the period of <u>2 years</u> from the date of manufacture as indicated by the date code stamped on each product and when properly installed and under normal conditions of use. For additional warranty guide line, please refer to our Complete Product Catalog OR <u>call Customer Service at 1-323-599-5000</u>. DUE TO A PROGRAM OF CONTINUOUS IMPROVEMENT, FULHAM Co., INC RESERVES THE RIGHT TO MAKE ANY VARIATION IN DESIGN OR CONSTRUCTION TO THE EQUIPMENT DESCRIBED.