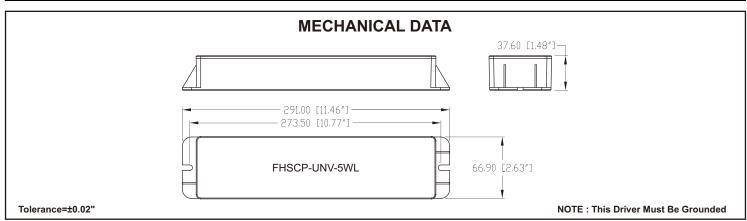

## SPECIFICATION SHEET: FHSCP-UNV-5WL

This Is An Original Product From Fulham Co., Inc

**Description:** Emergency LED Driver - Output 5W (Constant) - Universal Voltage - 100-250mA - 20-50V Forward Voltage - Long Case with Wire