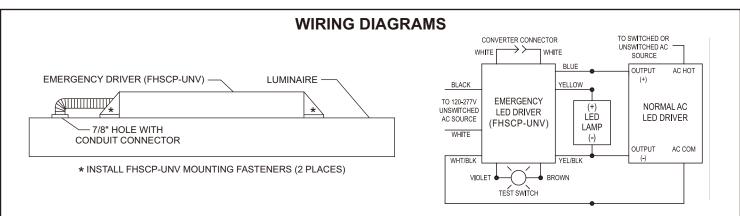

## This Driver Will Operate The Following LED Modules:

Any LED module designed to accept constant input current of 100-250mA and that has a forward input voltage range of 20-50VDC.