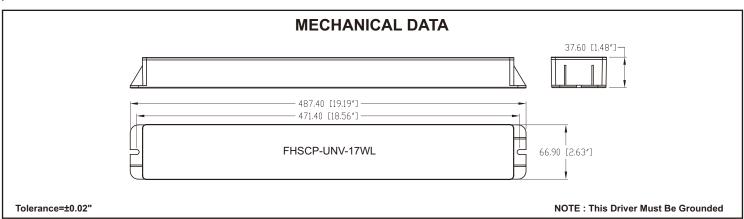

## SPECIFICATION SHEET: FHSCP-UNV-17WL

This Is An Original Product From Fulham Co., Inc

**Description:** Emergency LED Driver - Output 17W (Constant) - Universal Voltage - 340-850mA - 20-50V Forward Voltage - Long Case with Wire