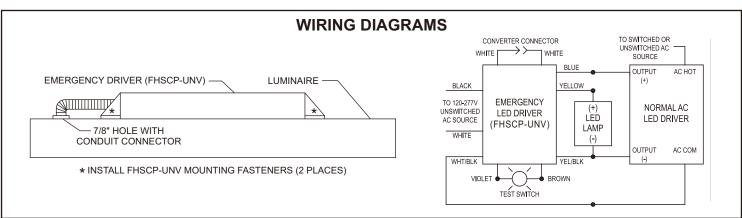

## This Driver Will Operate The Following LED Modules:

Any LED module designed to accept constant input current of 340-850mA and that has a forward input voltage range of 20-50VDC.