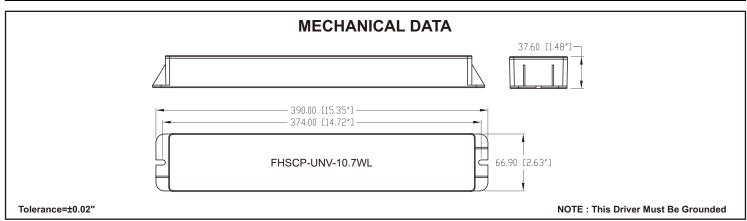

## SPECIFICATION SHEET: FHSCP-UNV-10.7WL

This Is An Original Product From Fulham Co., Inc

**Description:** Emergency LED Driver - Output 10.7W (Constant) - Universal Voltage - 214-535mA - 20-50V Forward Voltage - Long Case with Wire