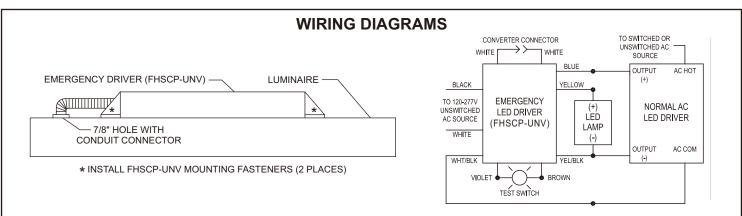

## This Driver Will Operate The Following LED Modules:

Any LED module designed to accept constant input current of 214-535mA and that has a forward input voltage range of 20-50VDC.