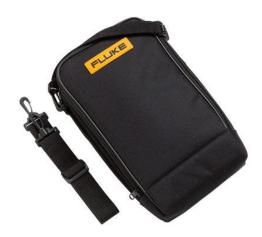

## Fluke C43 Soft Carrying Case

## **Features:**

- Zippered carrying case with durable polyester exterior
- Inner front pocket with closure and two pockets to store test leads or small accessories
- Includes 1 detachable 10 inch handle and 1 detachable 42 inch shoulder strap
- Companion case to Fluke 1520 Tester and One Touch Network Analyzers
- Also ideal for Fluke 40 series power meters and i1000s, i3000s large current clamps
- External dimensions: 32 x 19 x 9 cm (12.5 x 7.5 x 3.5 in)