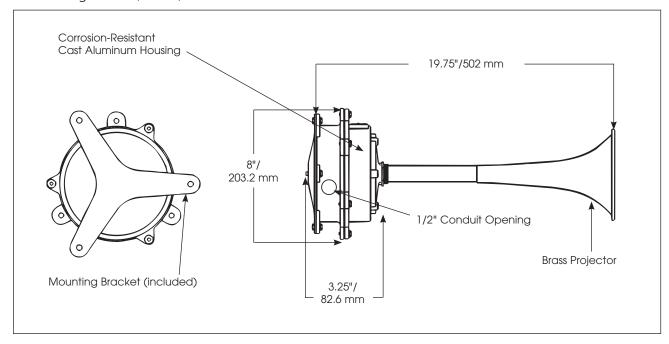

These projectors are designed to match the frequency of the vibrating diaphragm to produce a smooth tone. The housings are tapped for 1/2 " conduit.

Models 55 and 56 have sufficient output to penetrate through high ambient noise levels and have a duty cycle of five minutes on, five minutes off.

### SPECIFICATIONS

| Operating Temperature: | -35°F to 150°F             | -37°C to 66°C |  |
|------------------------|----------------------------|---------------|--|
| Net Weight:            | 5.0 lbs                    | 2.3 kg        |  |
| Shipping Weight:       | 6.2 lbs                    | 2.8 kg        |  |
| Height:                | 8.0"                       | 203.2 mm      |  |
| Width:                 | 8.0"                       | 203.0 mm      |  |
| Length:                | 19.75"                     | 502.0 mm      |  |
| Duty Cycle:            | 5 minutes ON/5 minutes OFF |               |  |

Swivel bracket included