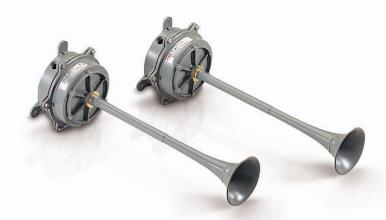

# **Resonating Horns**

Models 55 and 56 are electric horns that produce sound by means of a diaphragm, which resonates a column of air. With greater output than a vibrating horn, the resonating horn can be used wherever a louder, more powerful alert is needed.

These projectors are designed to match the frequency of the vibrating diaphragm to produce a smooth tone. The housings are tapped for 1/2 " conduit.

Models 55 and 56 have sufficient output to penetrate through high ambient noise levels and have a duty cycle of five minutes on, five minutes off.