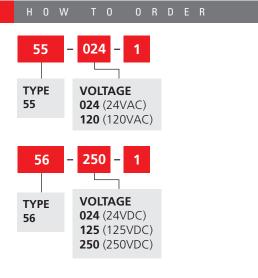

### FEATURES

- Model 55 24VAC and 120VAC
- Model 56 24VDC, 125VDC and 250VDC
- Resonated column of air generates sound
- Model 55 produces 105 dBa @ 10' (115 dBa @ 1m)
- Model 56 produces 106 dBa @ 10' (116 dBa @ 1m)
- Indoor/outdoor use

| MODEL    | V O L T A G E | 0         | D E C I E<br>10' | BELS<br>1 M |
|----------|---------------|-----------|------------------|-------------|
| 55-024-1 | 24VAC 60Hz    | 3.00 amps | 105              | 115         |
| 55-120-1 | 120VAC 60Hz   | 0.75 amps | 105              | 115         |
| 56-024-1 | 24VDC         | 3.00 amps | 106              | 116         |
| 56-125-1 | 125VDC        | 0.25 amps | 106              | 116         |
| 56-250-1 | 250VDC        | 0.25 amps | 106              | 116         |